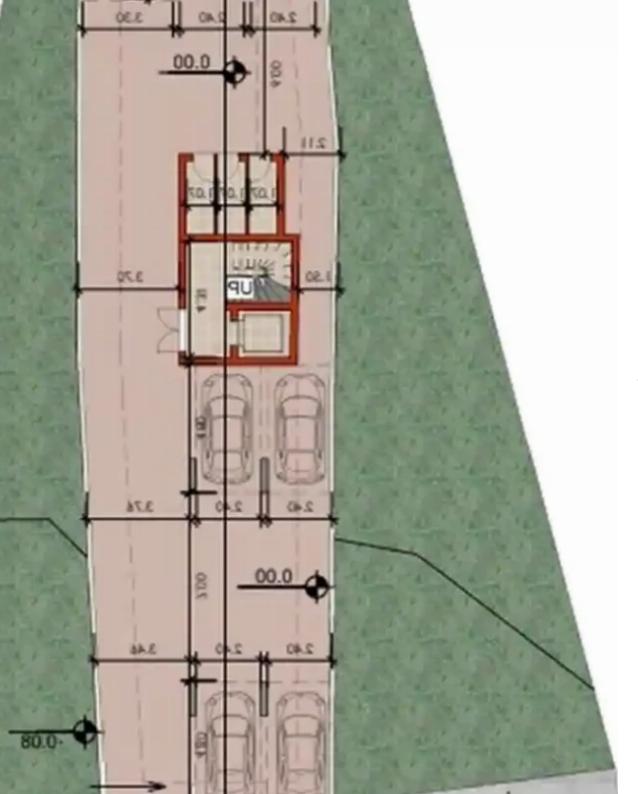

**Offered at:** € 600,000

**Estate ID:** 71851

**Ref:** ba5084725

m² l Total plot's-land's area: 322 m²

Available from: 2024-10-25

""Sale of a residential plot in Agios Ioannis area, just 800 meters from Limassol Marina. It with density of 160%, coverage of 50%. Switable of 500m building.""...