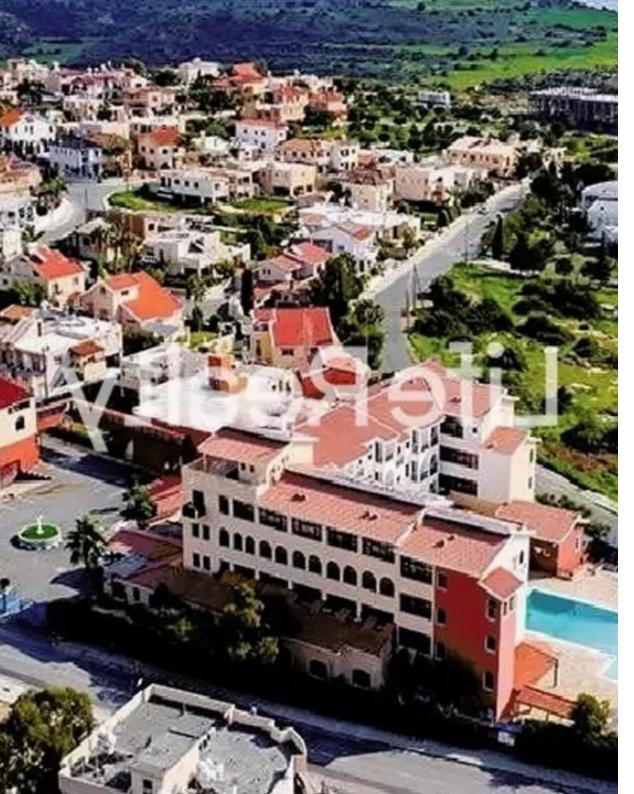

## Residential land 664 m<sup>2</sup>

Limassol, Episkopi-4620, Cyprus

This ad is presented by listings admin, under supervision from,

Licensed Real Estate Agent Reg no: 1234, Lic no: 603/E

**Offered at:** € 170,000

"""Presenting these residential plots spanning 706 m2 and 664 m2, nestled in a peaceful area of Limassol, Episkoi. Ideally located, it is just a 20-minute drive from Limassol city center and only 1 minute from the highway. This prime plot offers exceptional connectivity. Episkopi village has gained fame largely due to the beautiful Kourion Beach. This area offers a blend of modern living with convenient access to public services and diverse dining options. The mix of contemporary buildings and local charm makes it a unique and attractive place to live. Episkopi in Limassol is home to many sights within walking distance, contributing to the rapid development of the community. Today, its per...