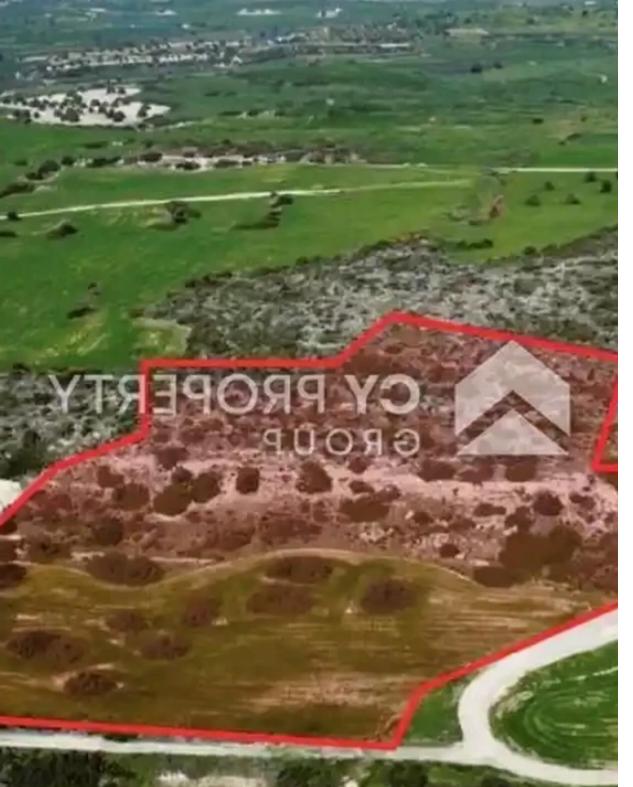

## Agricultural land 20402 m<sup>2</sup>

Larnaka, Kofinou-7735 , Cyprus This ad is presented by listings admin, under supervision from , Licensed Real Estate Agent Reg no: 1234, Lic no: 603/E

Offered at: € 95,000 Estate ID: 71855 Ref: ba5238029

"Agricultural field in Agios Theodoros community of Larnaca district. It is situated at a distance approximately 5 km southeast of the community center and approximately 1.5 km south from the local beaches. It has a regular shape with an inclined surface and it is accessible through an under-registration road. The property falls within the Agricultural Zone ?3, having a building density of 10%.""...