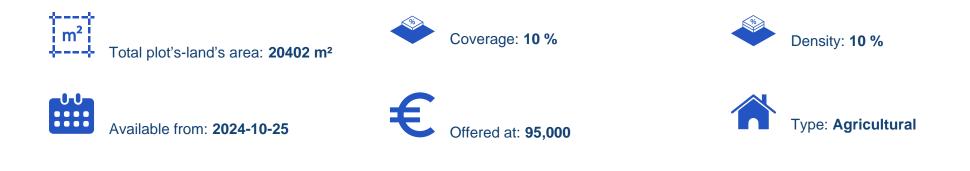

## Agricultural land 20402 m<sup>2</sup>

Larnaka, Kofinou-7735 , Cyprus This ad is presented by listings admin, under supervision from , Licensed Real Estate Agent Reg no: 1234, Lic no: 603/E

Offered at: € 95,000 Estate ID: 71855 Ref: ba5238029

"Agricultural field in Agios Theodoros community of Larnaca district. It is situated at a distance approximately 5 km southeast of the community center and approximately 1.5 km south from the local beaches. It has a regular shape with an inclined surface and it is accessible through an under-registration road. The property falls within the Agricultural Zone ?3, having a building density of 10%.""...