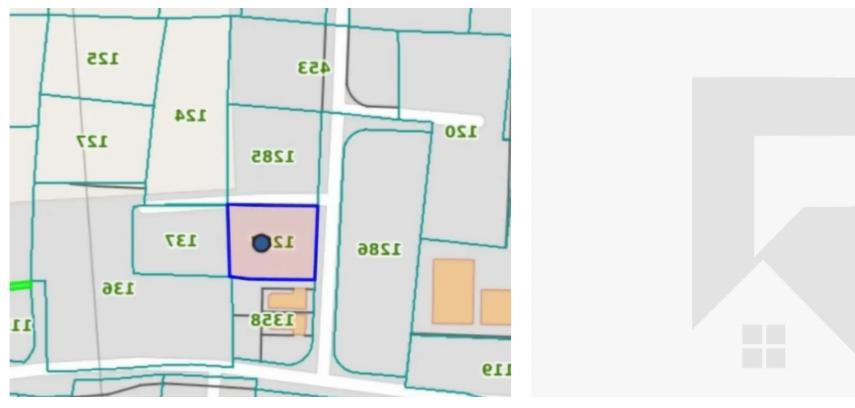

**Estate ID:** 71856

**Ref:** ba5495670

Total plot's-land's area: 1350 m²

Coverage: 50 %

Density: 90 %

Available from: 2024-10-25

Offered at: **143,00** 

Type: Residentia

mage not found or type unknown

Planning zone: Ka6

"""Building Plot at Pera Chorio Village, Nicosia City, Cyprus Large plot of residential land in Pera Chorio, Vasilika area, Nicosia District, available for sale The land has public road access and is covered by the residential zone Ka6 at 90% building factor and 50% cover factor. The land has an area of 1350m2, making it suitable for a large project. Asking Price is €143,000.""""...