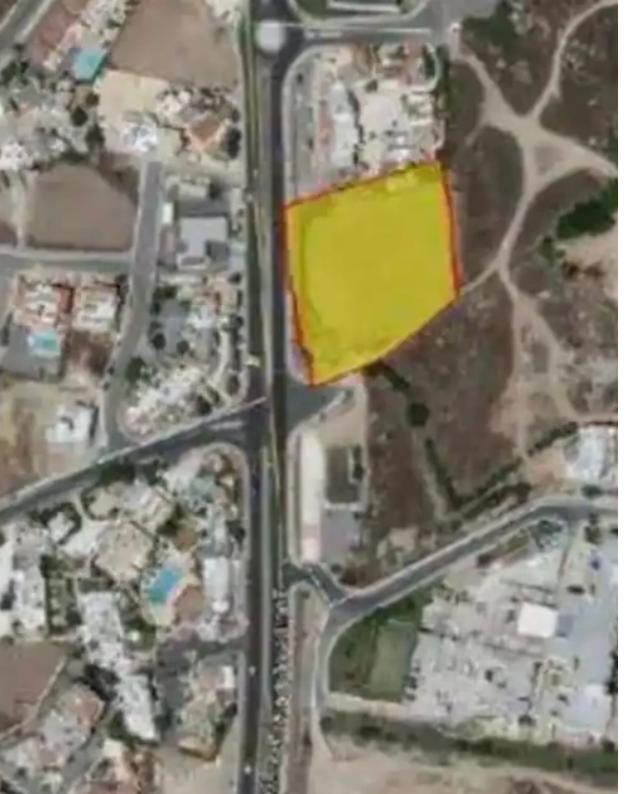

## Residential land 5164 m<sup>2</sup>

Paphos, Elysium-Hotel-Agios-Theodoros-8045, Cyprus
This ad is presented by listings admin, under supervision from,
Licensed Real Estate Agent Reg no: 1234, Lic no: 603/E

**Offered at:** €3,600,000

**Estate ID:** 71857

**Ref:** ba4997358

m<sup>2</sup>
Total plot's-land's area: **5164** m<sup>2</sup>

Available from: 2024-10-25

"""Land Characteristics: Plot Area: 5164 sq mts Touristic Zone: T2B3 Building Density: 35 % Cover Density: 25% Building Floors: 2 Max Height: 10mts About 200 mts from the beach and adjacent to the Tombs of the Kings Avenue."""...