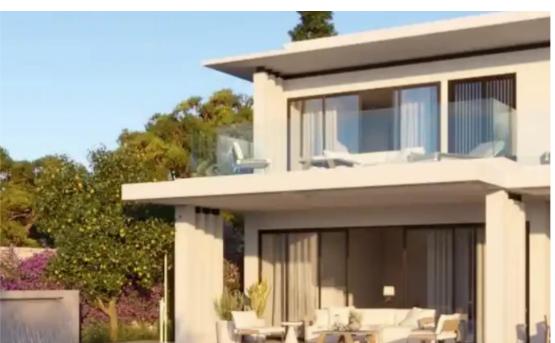

**Estate ID:** 71861

**Ref:** ba5227220

Total plot's-land's area: 624 m²

Available from: 2024-10-25

Offered at: 370,00

Type: Residentia

Dreams Mediterranean Casino Resort and merely a 5-minute drive from Lady's Mile Beach, the site enjoys unparalleled access to major attractions and essential amenities. The Limassol Marina and city center are only a 10-minute drive away, further enhancing its appeal. The plot spans 624 sq.m. with a front face of 23 sq.m., promising ample space for bespoke development. This area forms part of an expansive 1.4 million m² development project which includes a state-of-the-art 18-hole championship golf course and a luxurious clubhouse. Futu...