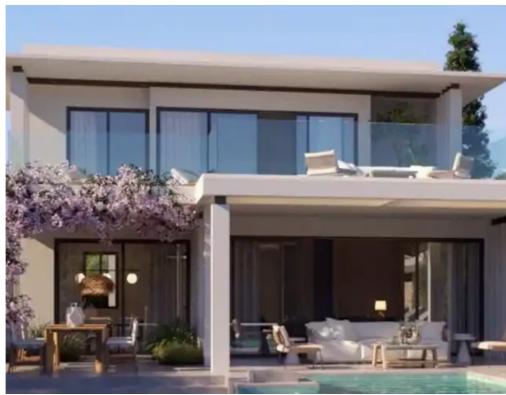

**Estate ID:** 71861

**Ref:** ba5227220

Total plot's-land's area: 624 m²

Available from: 2024-10-25

Offered at: 370,00

Type: Residentia

Dreams Mediterranean Casino Resort and merely a 5-minute drive from Lady's Mile Beach, the site enjoys unparalleled access to major attractions and essential amenities. The Limassol Marina and city center are only a 10-minute drive away, further enhancing its appeal. The plot spans 624 sq.m. with a front face of 23 sq.m., promising ample space for bespoke development. This area forms part of an expansive 1.4 million m² development project which includes a state-of-the-art 18-hole championship golf course and a luxurious clubhouse. Futu...