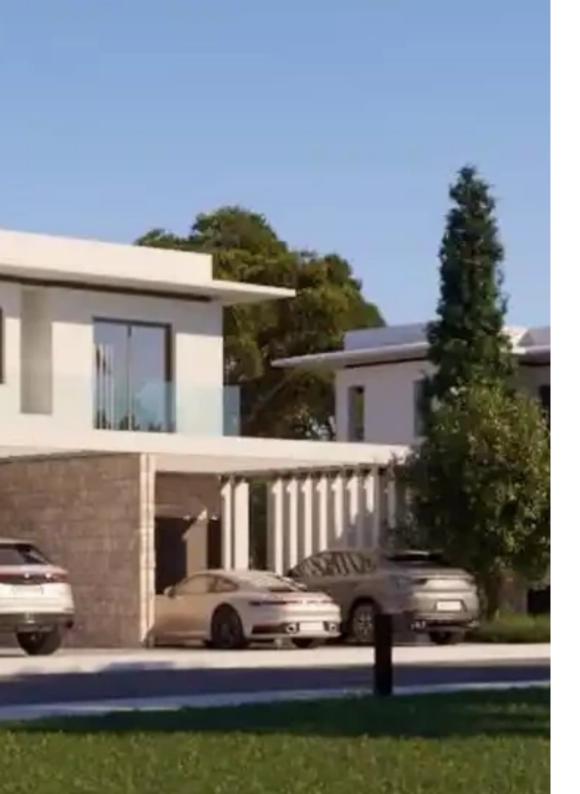

**Estate ID:** 71861

**Ref:** ba5227220

Total plot's-land's area: 624 m²

Available from: 2024-10-25

Offered at: 370,00

Type: Residentia

Dreams Mediterranean Casino Resort and merely a 5-minute drive from Lady's Mile Beach, the site enjoys unparalleled access to major attractions and essential amenities. The Limassol Marina and city center are only a 10-minute drive away, further enhancing its appeal. The plot spans 624 sq.m. with a front face of 23 sq.m., promising ample space for bespoke development. This area forms part of an expansive 1.4 million m² development project which includes a state-of-the-art 18-hole championship golf course and a luxurious clubhouse. Futu...