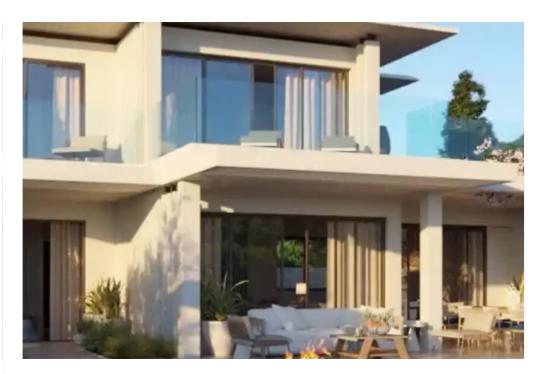

**Estate ID:** 71861

**Ref:** ba5227220

Total plot's-land's area: 624 m²

Available from: 2024-10-25

Offered at: 370,00

Type: Residentia

Dreams Mediterranean Casino Resort and merely a 5-minute drive from Lady's Mile Beach, the site enjoys unparalleled access to major attractions and essential amenities. The Limassol Marina and city center are only a 10-minute drive away, further enhancing its appeal. The plot spans 624 sq.m. with a front face of 23 sq.m., promising ample space for bespoke development. This area forms part of an expansive 1.4 million m² development project which includes a state-of-the-art 18-hole championship golf course and a luxurious clubhouse. Futu...