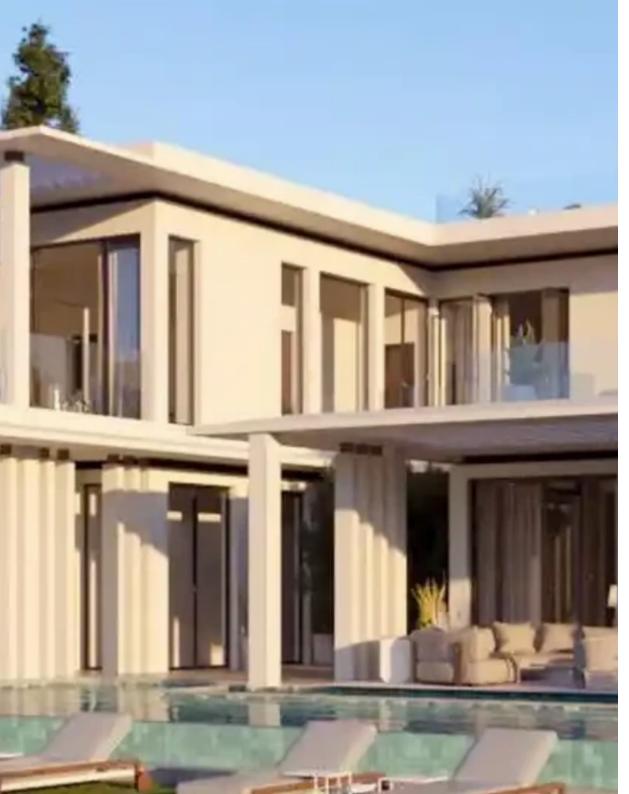

**Estate ID:** 71861

**Ref:** ba5227220

Total plot's-land's area: 624 m²

Available from: 2024-10-25

Offered at: 370,00

Type: Residentia

Dreams Mediterranean Casino Resort and merely a 5-minute drive from Lady's Mile Beach, the site enjoys unparalleled access to major attractions and essential amenities. The Limassol Marina and city center are only a 10-minute drive away, further enhancing its appeal. The plot spans 624 sq.m. with a front face of 23 sq.m., promising ample space for bespoke development. This area forms part of an expansive 1.4 million m² development project which includes a state-of-the-art 18-hole championship golf course and a luxurious clubhouse. Futu...