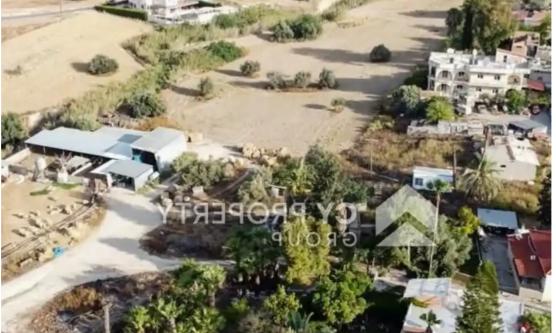

## Residential land 2676 m<sup>2</sup>

Larnaka, Pyla-7080 , Cyprus This ad is presented by listings admin, under supervision from , Licensed Real Estate Agent Reg no: 1234, Lic no: 603/E

Offered at: €44,000 Estate ID: 71862 Ref: ba5402953

""Field for sale in a residential area located in Pyla village, which is close to all amenities as schools, supermarkets and five minutes drive distance to the beach. It is suitable for houses and block of flats. Title Deed available."""...