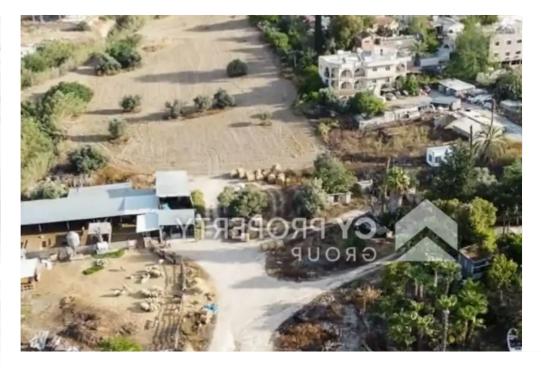

## Residential land 2676 m<sup>2</sup>

Larnaka, Pyla-7080 , Cyprus This ad is presented by listings admin, under supervision from , Licensed Real Estate Agent Reg no: 1234, Lic no: 603/E

Offered at: €44,000 Estate ID: 71862 Ref: ba5402953

""Field for sale in a residential area located in Pyla village, which is close to all amenities as schools, supermarkets and five minutes drive distance to the beach. It is suitable for houses and block of flats. Title Deed available."""...