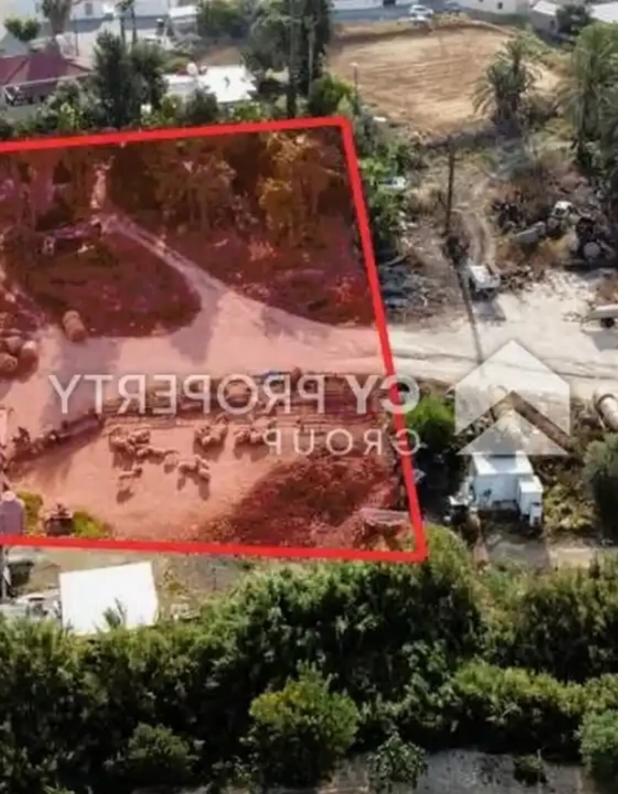

## Residential land 2676 m<sup>2</sup>

Larnaka, Pyla-7080 , Cyprus This ad is presented by listings admin, under supervision from , Licensed Real Estate Agent Reg no: 1234, Lic no: 603/E

Offered at: €44,000 Estate ID: 71862 Ref: ba5402953

""Field for sale in a residential area located in Pyla village, which is close to all amenities as schools, supermarkets and five minutes drive distance to the beach. It is suitable for houses and block of flats. Title Deed available."""...