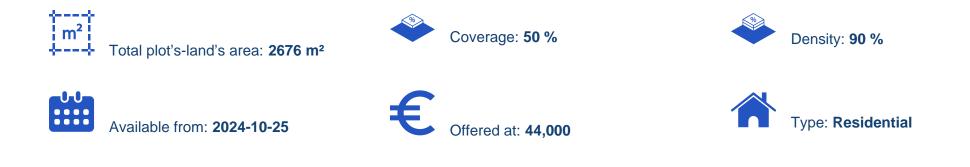

## Residential land 2676 m<sup>2</sup>

Larnaka, Pyla-7080 , Cyprus This ad is presented by listings admin, under supervision from , Licensed Real Estate Agent Reg no: 1234, Lic no: 603/E

Offered at: €44,000 Estate ID: 71862 Ref: ba5402953