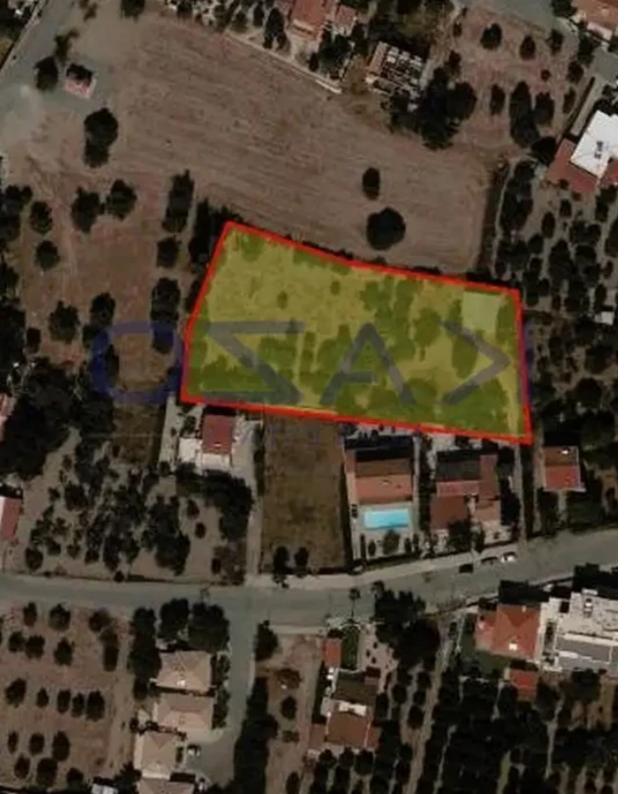

## Residential land 4014 m<sup>2</sup>

Limassol, Apos-Loukas-Kolossi-4632, Cyprus

This ad is presented by listings admin, under supervision from,

Licensed Real Estate Agent Reg no: 1234, Lic no: 603/E

**Offered at:** € 600,000

**Estate ID:** 71863

**Ref:** ba5495360

Total plot's-land's area: 4014 m²

Coverage: 50 %

Density: 90 %

Available from: 2024-10-25

Offered at: 600,000

Type: Residential

""Large residential land parcel available for sale in the beautiful and green district of Kolossi area, Limassol. The land parcel holds an H2 building zone, with a 90% density ratio and 50% coverage ratio, with an allowance of 8.3 meters in height development. This land parcel is an ideal investment for housing development.""...