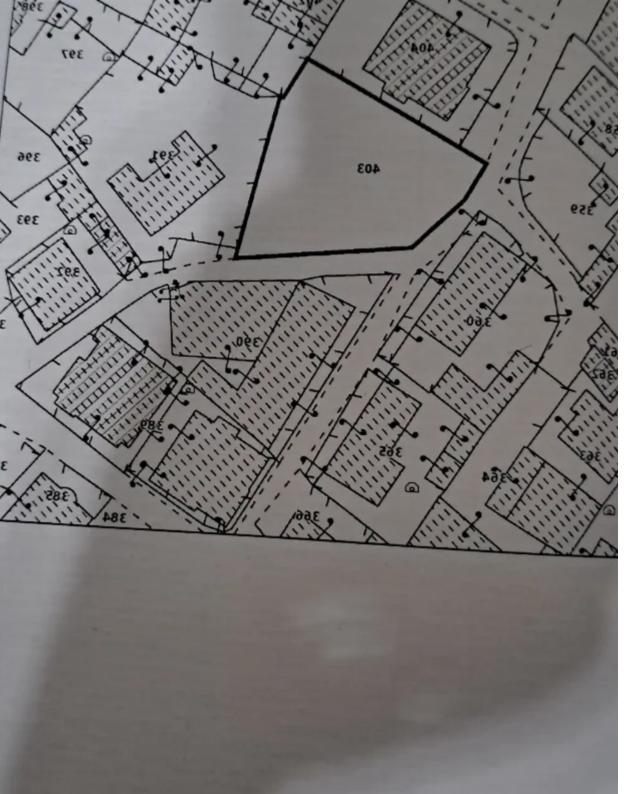

## Residential land 779 m<sup>2</sup>

Nicosia, Palaiometocho-2682, Cyprus

This ad is presented by listings admin, under supervision from ,

Licensed Real Estate Agent Reg no: 1234, Lic no: 603/E

**Offered at:** € 90,000

**Estate ID:** 71864

**Ref:** ba5495336

m<sup>2</sup> |
Total plot's-land's area: 779 m<sup>2</sup>

Coverage: 0 %

Density: **100** %

Available from: 2024-10-25

Type: Residential

""???????""...