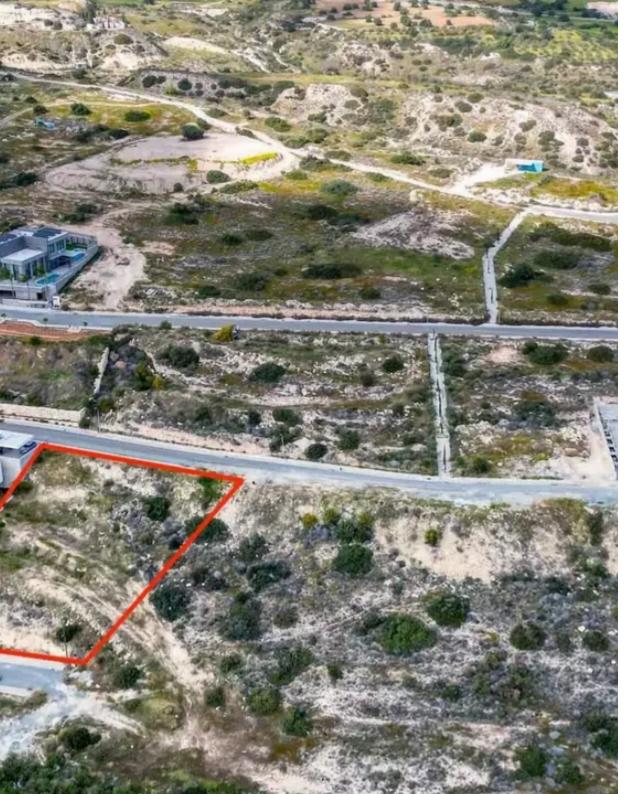

## Residential land 1591 m<sup>2</sup>

Limassol, Mouttagiaka-4527, Cyprus

This ad is presented by listings admin, under supervision from,

Licensed Real Estate Agent Reg no: 1234, Lic no: 603/E

**Offered at:** €2,000,000

**Estate ID:** 71867

**Ref:** ba5494080

Total plot's-land's area: 1591 m²

Available from: 2024-10-25

Offered at: 2,000,000

Type: Residentia

""A spacious plot with panoramic views of the sea and city is available for sale. The plot covers an area of 1,591 m² and is located in the new district of Mouttagiaka. It offers convenient access with easy reach to the highway. The beach, supermarkets, and all necessary infrastructure are within walking distance. A villa of up to 480 m² with a height of 8.3 meters can be built on the plot. The location is quiet and peaceful, offering complete seclusion from the city's hustle and noise, despite being near the highway, which is not audible from the plot. The beach is 1,500 meters away.""...