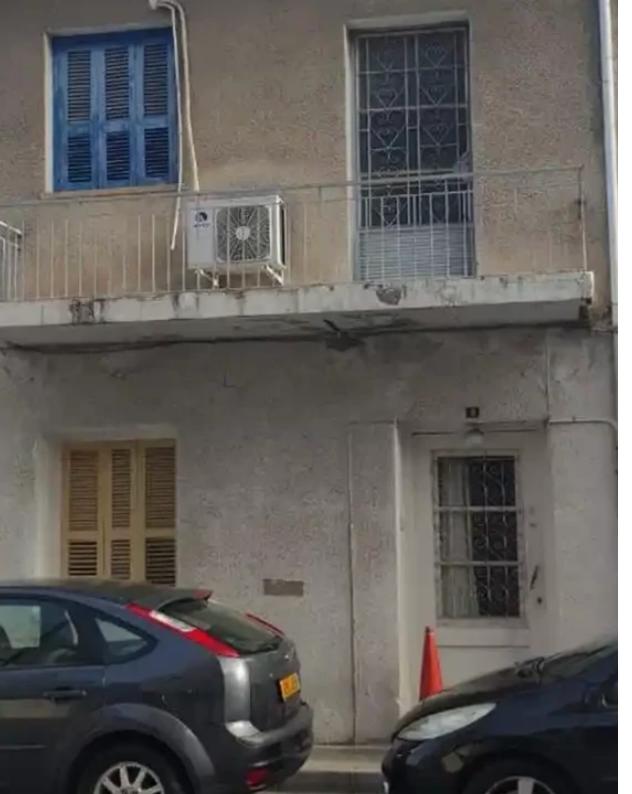

## Residential land 252 m<sup>2</sup>

Limassol, Vasili-Michaelidi-St-Agia-Zoni-3027, Cyprus

This ad is presented by listings admin, under supervision from,

Licensed Real Estate Agent Reg no: 1234, Lic no: 603/E

**Offered at:** € 449,000

**Estate ID:** 71874

**Ref:** ba5230799

Total plot's-land's area: 252 m²

Available from: 2024-10-25

Offered at: 449,00

Type: Residentia