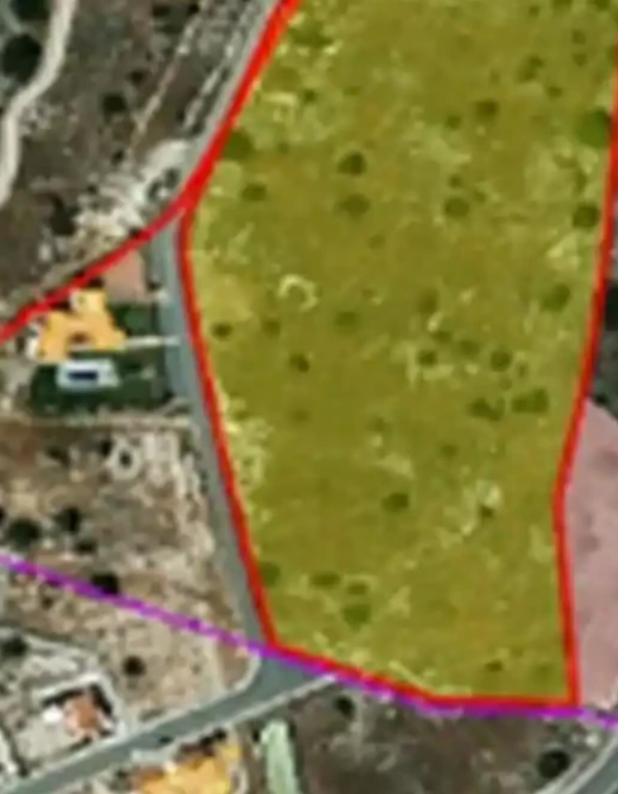

## Residential land 24274 m<sup>2</sup>

Larnaka, Kalavasos-7733 , Cyprus This ad is presented by listings admin, under supervision from , Licensed Real Estate Agent Reg no: 1234, Lic no: 603/E

Offered at: €1,298,000 Estate ID: 71875 Ref: ba5219299

"""The general area between Kalavasos, Zigi and Mari is experiencing substantial investments in industrial and infrastructure in- cluding fuel reserve parks, port, cement production facilities etc. It is anticipated that the need for housing shall rise significantly over the next 5 years. The plot is on the outskirts of Kalavasos village next to an area of newly developed plots and houses. The submission for the division plans dated 14/4/2011 at the Housing department has expired ,though it is possible to apply for a re-issue of the planning permit. The planning zone is for low density residential property."""...