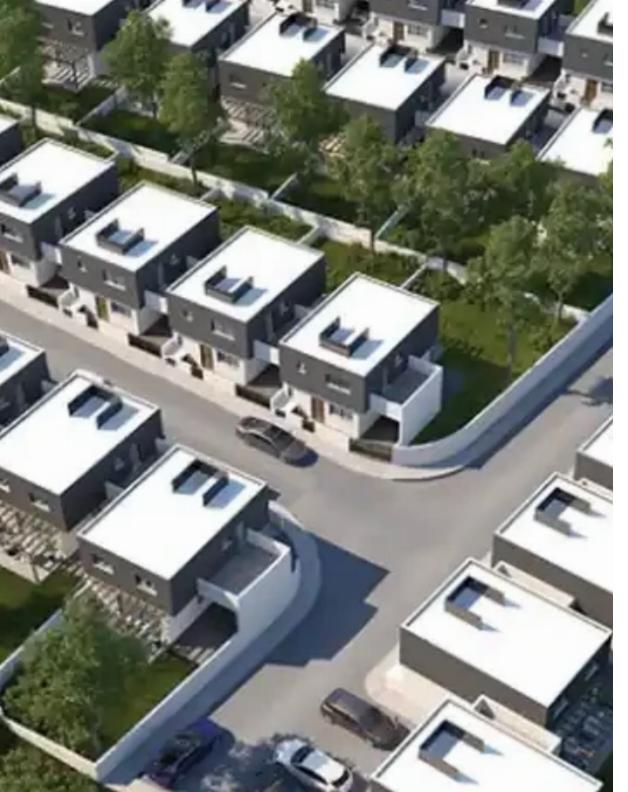

"Discover a prime land parcel hosting and plus project of 44 homes in the heart of Limassol, Cyprus. Land 13,360 square meters, this development offers 44 detached homes with three bedrooms each, starting from a covered area of 135 square meters. Convenience is paramount with a primary school and supermarket adjacent to the land. Just 12 minutes from Limassol, residents enjoy easy access to city amenities, while two English private schools are a mere 5-minute drive away. The option for a private pool adds luxury, while a beautifully landscaped public area provides a serene space for relaxation. Situated in a quiet location, this project offers the perfect blend of tranquility and modern l...