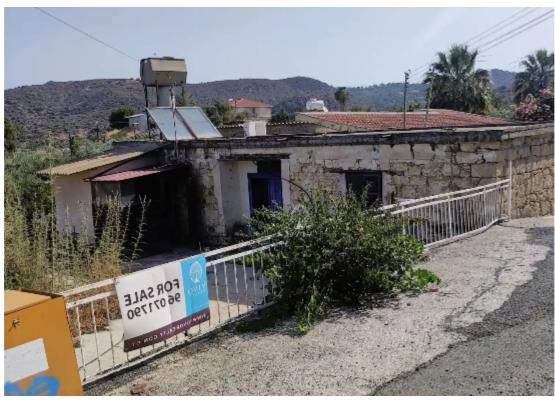

Planning zone: **H2** 

""""Residential land of 967sq m. located in the center of Vasa Kellakiou village of Limassol, just 30-35 minute drive from Limassol town. Surrounded by houses and lots of greenery and with a building density of 90%, you can build your private villa in a laidback peaceful area with natural surroundings.

Currently there is an old traditional stone built two bedroom house in the land which can be renovated.""""...