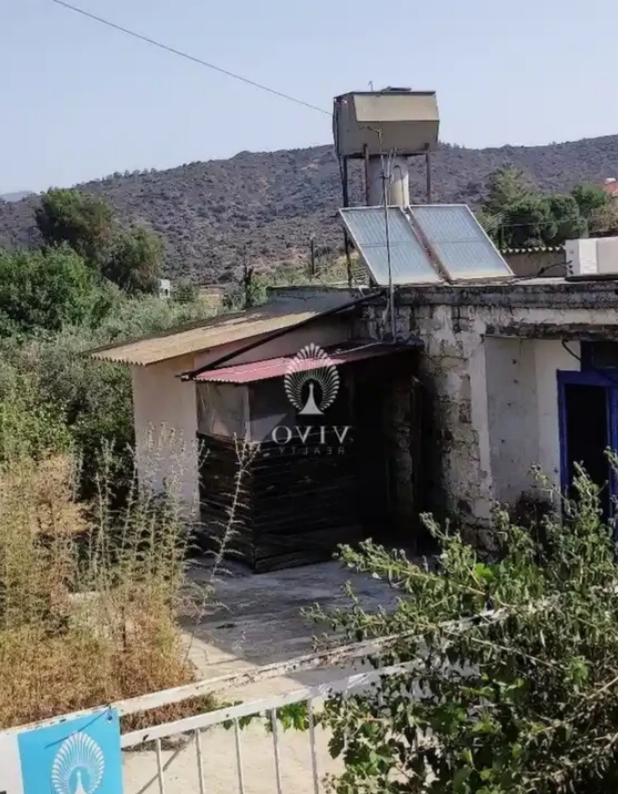

Planning zone: **H2** 

""""Residential land of 967sq m. located in the center of Vasa Kellakiou village of Limassol, just 30-35 minute drive from Limassol town. Surrounded by houses and lots of greenery and with a building density of 90%, you can build your private villa in a laidback peaceful area with natural surroundings.

Currently there is an old traditional stone built two bedroom house in the land which can be renovated.""""...