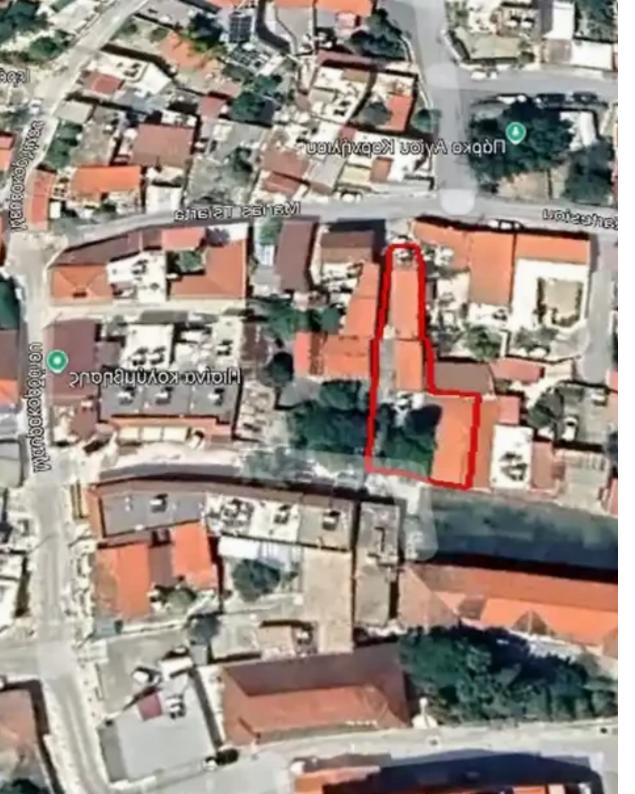

## (Share) Residential land 395 m<sup>2</sup>

Limassol, Foresk-Park-Panagia-Evangelistria-Agia-Fylaxis-3112 , Cyprus

This ad is presented by listings admin, under supervision from , Licensed Real Estate Agent Reg no: 1234, Lic no: 603/E

**Offered at:** € 440,000

**Estate ID:** 71884

**Ref:** ba5442440

Total plot's-land's area: 395 m²

Coverage: 70 %

Density: **120** %

Available from: 2024-10-25

Offered at: 440,000

Type: Residential

""SPS 977 / 395 SQM Plot in Agia Fyla area Limassol – For sale Price: €440,000 Reference number: RN SPS 977 Created 19/09/2024 Type: Residencial Area: Agia Fyla Limassol Size: 395 (m2) Zone: ??9 Coverage: 70% Density: 120 % Floors: 3 Height: 10 M""...