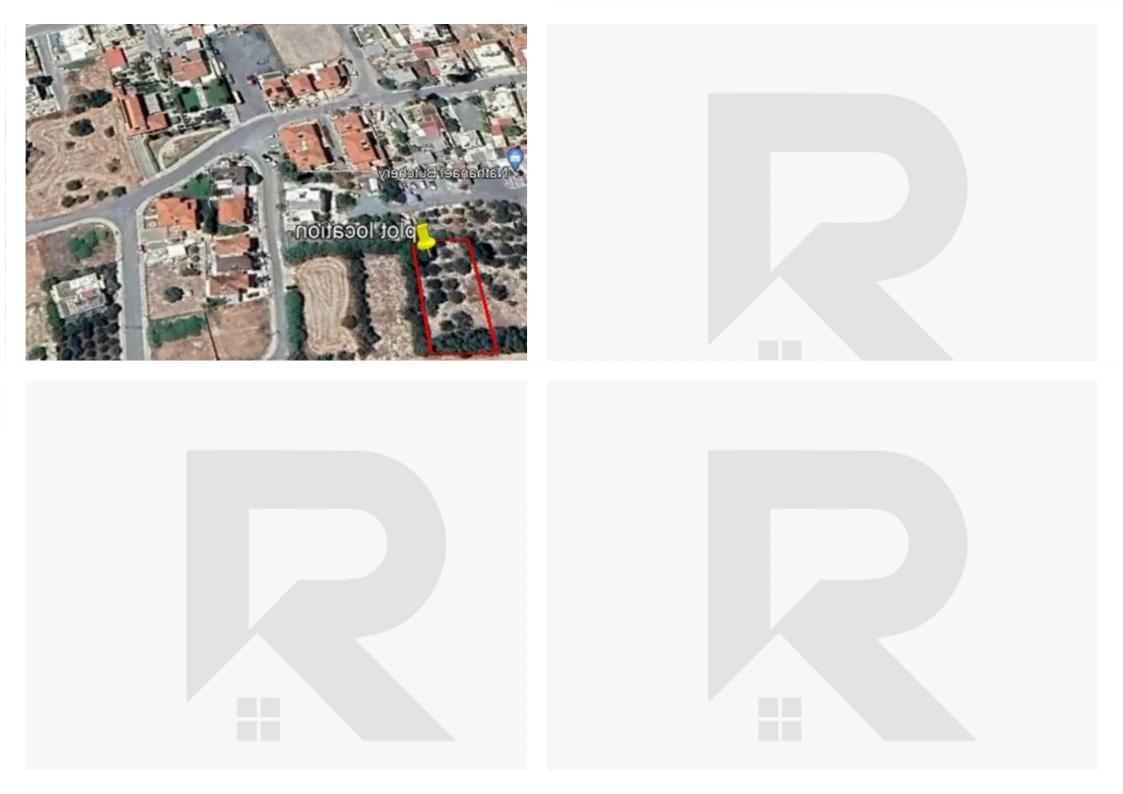

"The Plot is located in Livadia Developing Area, 1500 meters from beach and the American University, 10 minutes driving to Larnaca Down Town, 5 minutes driving to Dekeleia Beach, easy access to the main motor way in 3 minutes, connecting to the other cities of Cyprus. Facing a Public Register Road, with water and electricity, ready for development use, suggested build of a Residential Building, can build 12 X 2 bed rooms apartments.""...

## **Estate on map:**