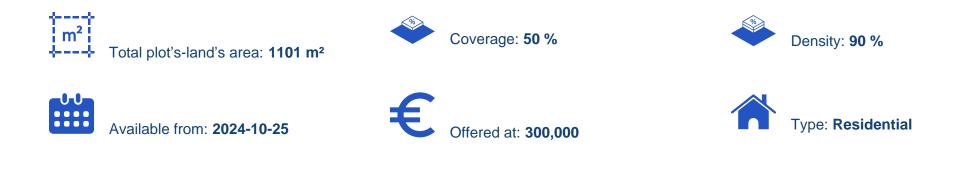

## Residential land 1101 m<sup>2</sup>

Larnaka, Livadias-7060 , Cyprus This ad is presented by listings admin, under supervision from , Licensed Real Estate Agent Reg no: 1234, Lic no: 603/E

Offered at: € 300,000 Estate ID: 71886 Ref: ba5496164

"The Plot is located in Livadia Developing Area, 1500 meters from beach and the American University, 10 minutes driving to Larnaca Down Town, 5 minutes driving to Dekeleia Beach, easy access to the main motor way in 3 minutes, connecting to the other cities of Cyprus. Facing a Public Register Road, with water and electricity, ready for development use, suggested build of a Residential Building, can build 12 X 2 bed rooms apartments.""...