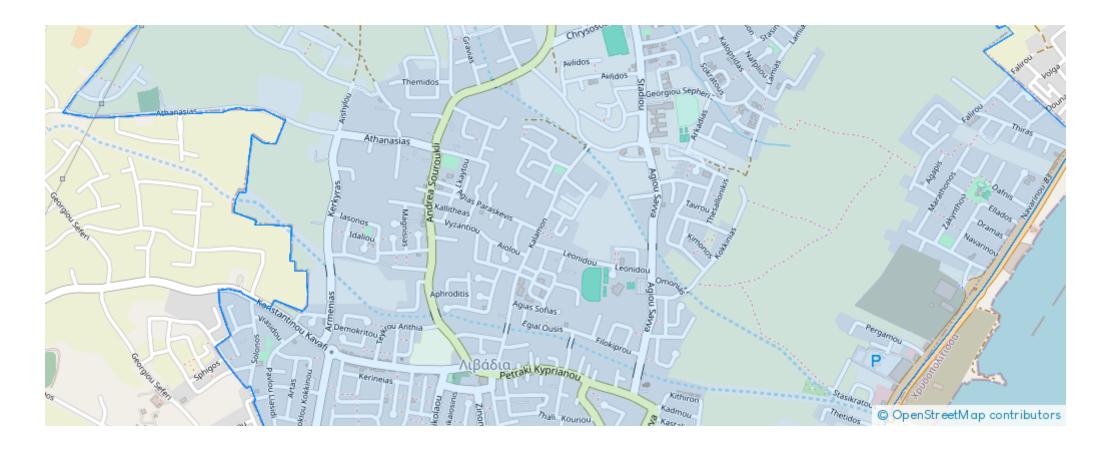

## Residential land 1101 m<sup>2</sup>

Larnaka, Livadias-7060 , Cyprus This ad is presented by listings admin, under supervision from , Licensed Real Estate Agent Reg no: 1234, Lic no: 603/E

Offered at: € 300,000 Estate ID: 71886 Ref: ba5496164







"The Plot is located in Livadia Developing Area, 1500 meters from beach and the American University, 10 minutes driving to Larnaca Down Town, 5 minutes driving to Dekeleia Beach, easy access to the main motor way in 3 minutes, connecting to the other cities of Cyprus. Facing a Public Register Road, with water and electricity, ready for development use, suggested build of a Residential Building, can build 12 X 2 bed rooms apartments.""...

## **Estate on map:**







## Website: realty.com.cy/p/residential-land-1101-m<sup>2</sup>-ba5496164

Email: info@rimatech.com.cy

**Phone:** +35795958898 // +35725714014

This ad is presented by listings admin, under supervision from , Licensed Real Estate Agent Reg no: 1234, Lic no: 603/E