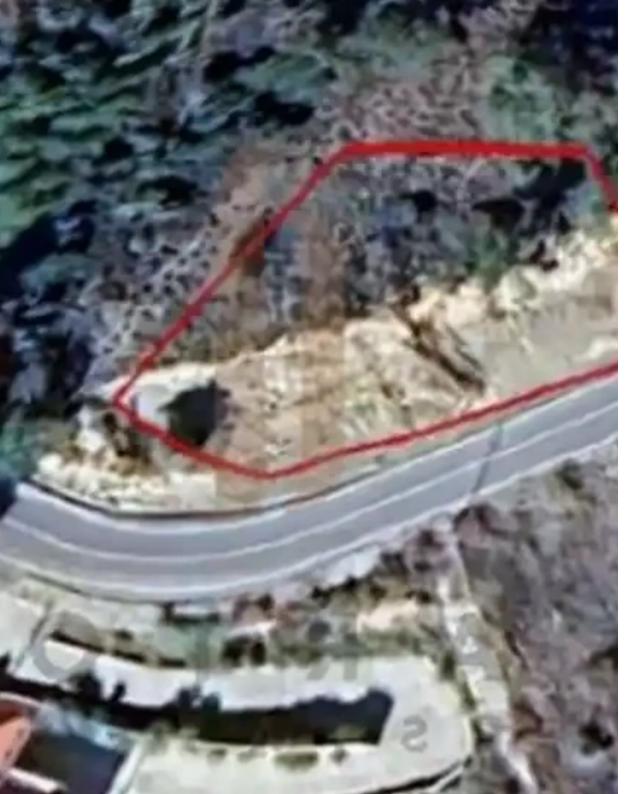

## Residential land 1096 m<sup>2</sup>

Limassol, Kato-Platres-4815 , Cyprus This ad is presented by listings admin, under supervision from , Licensed Real Estate Agent Reg no: 1234, Lic no: 603/E

Offered at: €100,000 Estate ID: 71896 Ref: ba5317762









"Planning Zone: H8 Building Density: 10% Coverage: 10% Affected Percentage: 100% Floors: 2 Height: 8.3 Meters"...





## **Estate on map:**







## Website: realty.com.cy/p/residential-land-1096-m<sup>2</sup>-ba5317762

Email: info@rimatech.com.cy

**Phone:** +35795958898 // +35725714014

This ad is presented by listings admin, under supervision from , Licensed Real Estate Agent Reg no: 1234, Lic no: 603/E