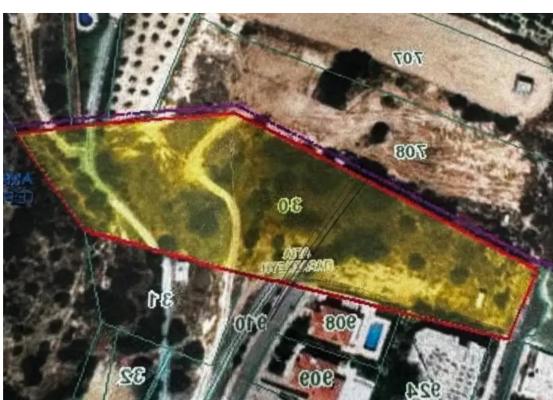

## Residential land 9622 m<sup>2</sup>

Limassol, Agia-Paraskevi-Hills-Germasogeias-Village-4049, Cyprus
This ad is presented by listings admin, under supervision from,
Licensed Real Estate Agent Reg no: 1234, Lic no: 603/E

**Offered at:** €5,000,000

**Estate ID:** 71897

**Ref:** ba5492954

Total plot's-land's area: 9622 m²

Available from: 2024-10-25

Offered at: 5,000,00

Type: Residentia

""""This 9,622 sq.m. plot of land is located in the highly sought-after area of Germasogeia, Limassol. Nestled in a serene environment with easy access to major roadways and local amenities, this expansive property offers excellent potential for residential or commercial development. With its prime location, stunning views, this land presents a unique investment opportunity in one of Limassol's most desirable areas.""""...

## **Estate on map:**

Website: realty.com.cy/p/residential-land-9622-m²-ba5492954

Email: info@rimatech.com.cy

**Phone:** +35795958898 // +35725714014

This ad is presented by listings admin, under supervision from ,