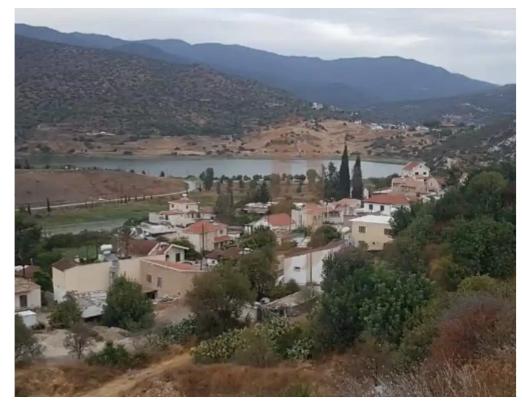

**Estate ID:** 71900

**Ref:** ba5445895

m² |
Total plot's-land's area: 1170 m²

Available from: 2024-10-25

"""Land with architecture plans for 3 houses in Foinikaria area, overlooking the Foinikaria dam. Planning Zone: H3 Density: 60% Coverage: 35% Floors: 2 Height: 8.3m Land: 1170 sq.m.""""...