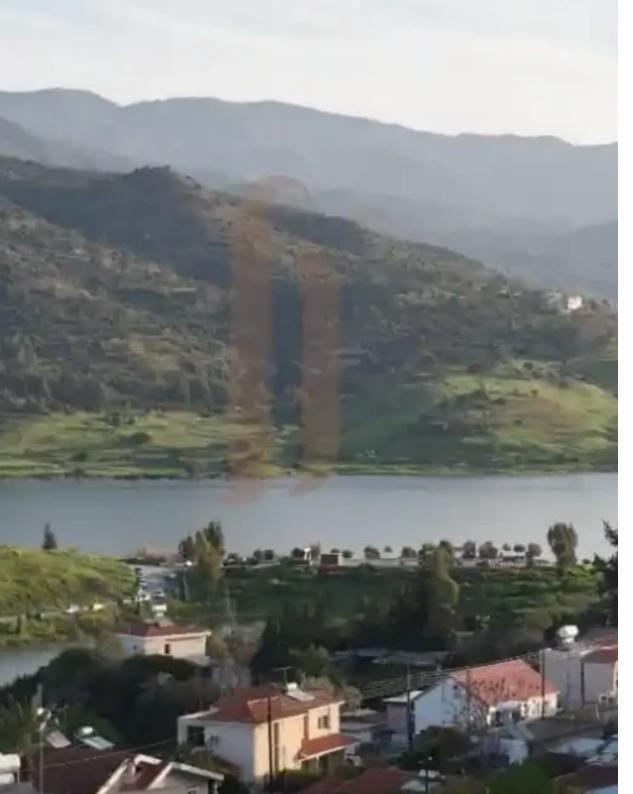

**Estate ID:** 71900

**Ref:** ba5445895

m² |
Total plot's-land's area: 1170 m²

Available from: 2024-10-25

"""Land with architecture plans for 3 houses in Foinikaria area, overlooking the Foinikaria dam. Planning Zone: H3 Density: 60% Coverage: 35% Floors: 2 Height: 8.3m Land: 1170 sq.m.""""...