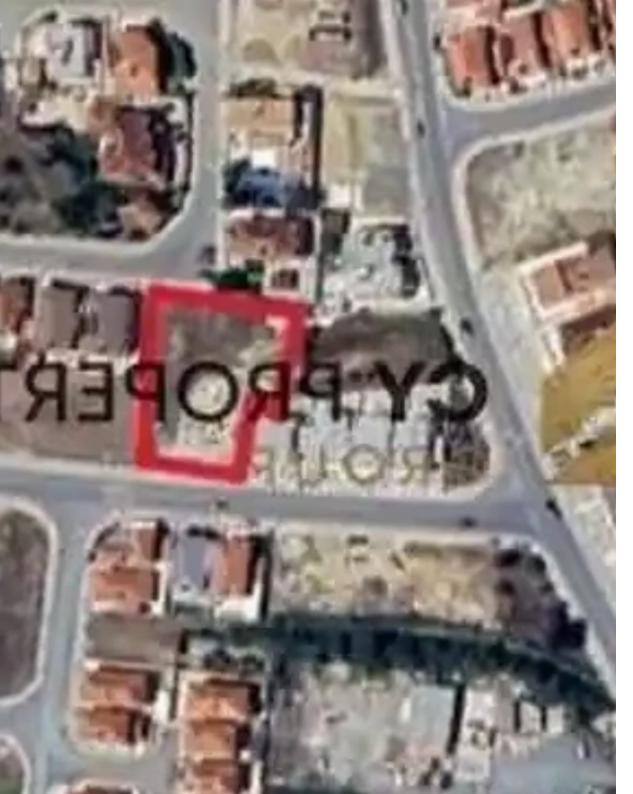

"Residential plot for sale in Livadia area close to a plethora of amenities and services. It falls within a residential zone which offers an 80% of building density with two floors and 10 meters height allowance. It is worth mentioning that that there title deed ready to transfer, building permit and architectural plans for a two storey building. This asset represent a great investment opportunity."...