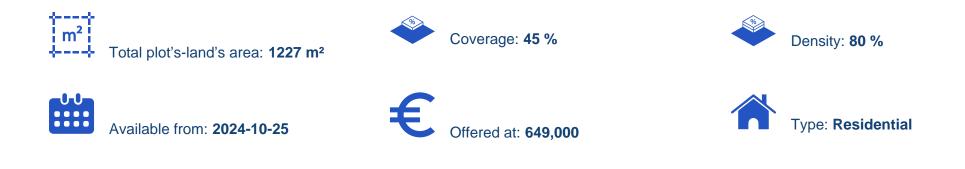

## Residential land 1227 m<sup>2</sup>

Larnaka, Livadias-7060 , Cyprus This ad is presented by listings admin, under supervision from , Licensed Real Estate Agent Reg no: 1234, Lic no: 603/E

Offered at: €649,000 Estate ID: 71902 Ref: ba5016423

"Residential plot for sale in Livadia area close to a plethora of amenities and services. It falls within a residential zone which offers an 80% of building density with two floors and 10 meters height allowance. It is worth mentioning that that there title deed ready to transfer, building permit and architectural plans for a two storey building. This asset represent a great investment opportunity."...