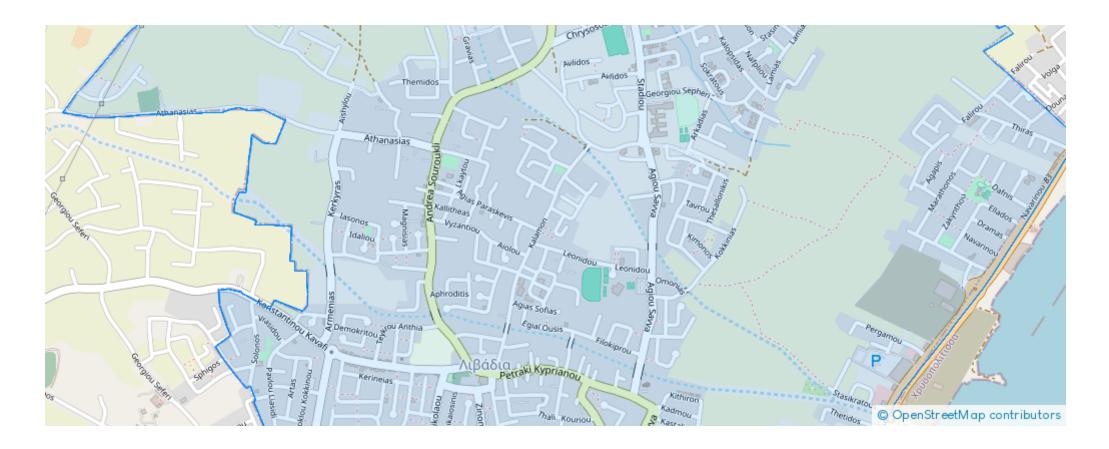

## Residential land 1227 m<sup>2</sup>

Larnaka, Livadias-7060 , Cyprus This ad is presented by listings admin, under supervision from , Licensed Real Estate Agent Reg no: 1234, Lic no: 603/E

Offered at: €649,000 Estate ID: 71902 Ref: ba5016423









"Residential plot for sale in Livadia area close to a plethora of amenities and services. It falls within a residential zone which offers an 80% of building density with two floors and 10 meters height allowance. It is worth mentioning that that there title deed ready to transfer, building permit and architectural plans for a two storey building. This asset represent a great investment opportunity."...

## **Estate on map:**







## Website: realty.com.cy/p/residential-land-1227-m<sup>2</sup>-ba5016423

Email: info@rimatech.com.cy

Phone: +35795958898 // +35725714014

This ad is presented by listings admin, under supervision from , Licensed Real Estate Agent Reg no: 1234, Lic no: 603/E