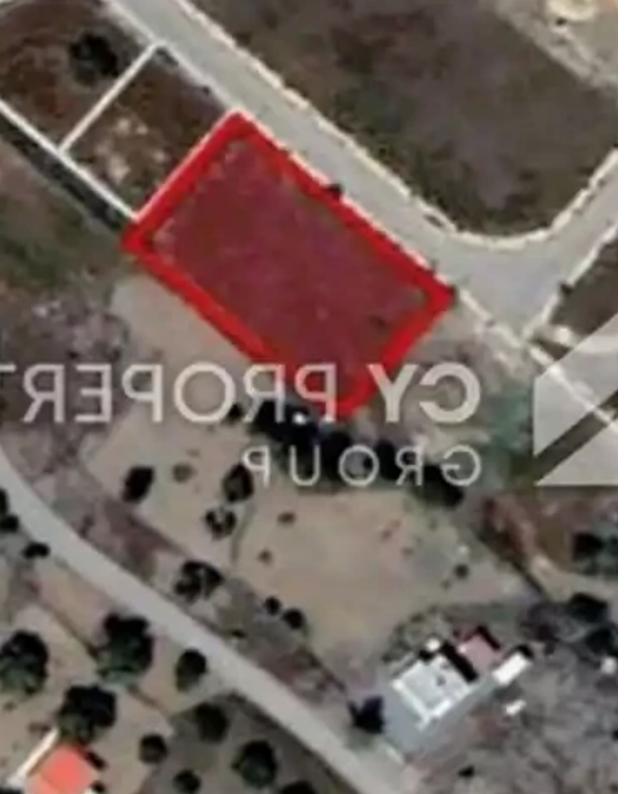

## Residential land 1367 m<sup>2</sup>

Larnaka, Kornos-7640, Cyprus

This ad is presented by listings admin, under supervision from ,

Licensed Real Estate Agent Reg no: 1234, Lic no: 603/E

**Offered at:** € 165,000

"This asset is a plot in Kornos village, Larnaca. The plot is located c. 480m southeast of the Kornos - Delikipos road, 1km southwest of the centre of Kornos village and 1,5km northwest of the Nicosia - Limassol motorway. The asset has an area of 1,367sqm, a regular rectangular shape with a flat even surface and benefits from c. 45m road frontage along its northwest border. The plot is adjacent to a public green area along its northeast border and offers an attractive view of the surrounding area. The immediate area of the asset comprises of undeveloped parcels of land as well as some scattered residential developments The property has the potential to be covered by all essential servic...