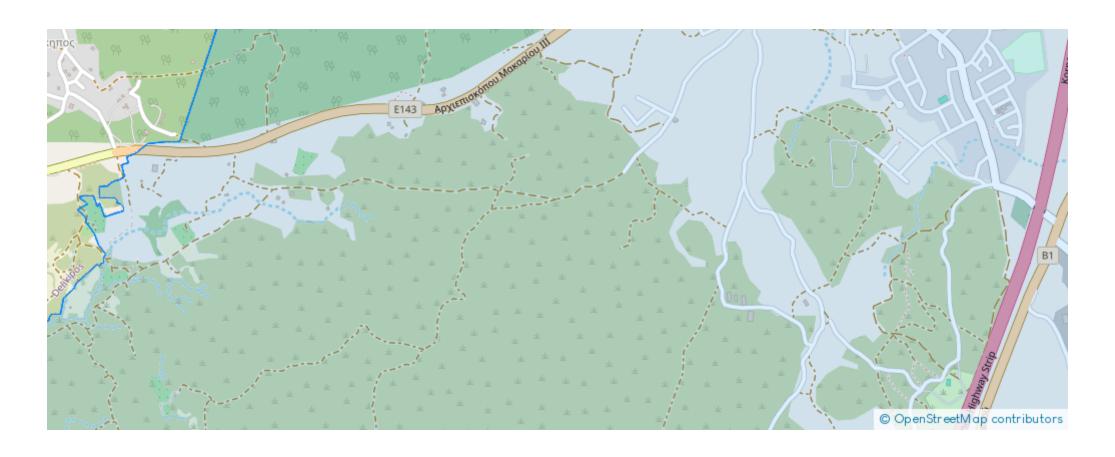

"This asset is a plot in Kornos village, Larnaca. The plot is located c. 480m southeast of the Kornos - Delikipos road, 1km southwest of the centre of Kornos village and 1,5km northwest of the Nicosia - Limassol motorway. The asset has an area of 1,367sqm, a regular rectangular shape with a flat even surface and benefits from c. 45m road frontage along its northwest border. The plot is adjacent to a public green area along its northeast border and offers an attractive view of the surrounding area. The immediate area of the asset comprises of undeveloped parcels of land as well as some scattered residential developments The property has the potential to be covered by all essential servic...

## **Estate on map:**

Website: realty.com.cy/p/residential-land-1367-m²-ba5444949

Email: info@rimatech.com.cy

**Phone:** +35795958898 // +35725714014

This ad is presented by listings admin, under supervision from ,