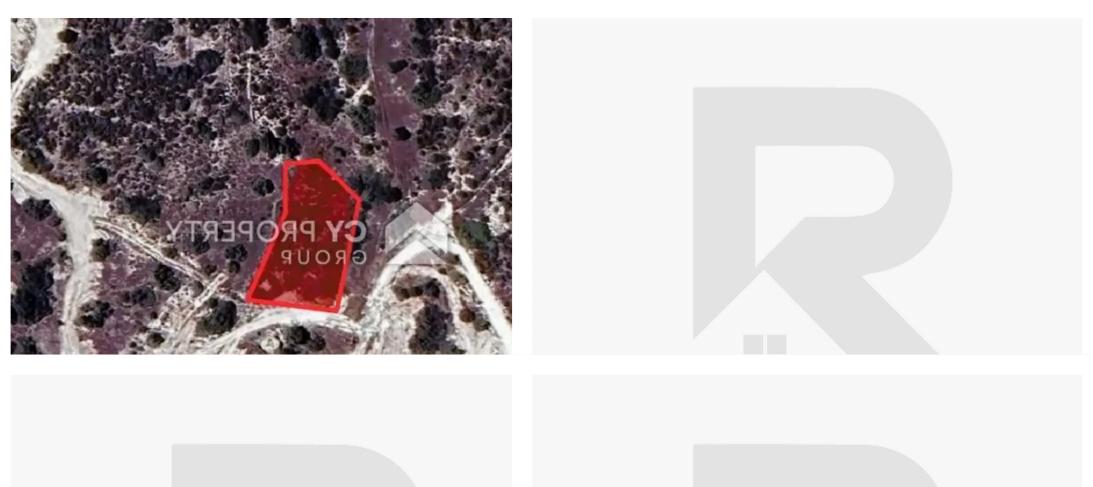

""Residential field located in Skarinou community of Larnaca district. It is situated at a distance approximately 240 m northwest from Panagias Odigitrias church and approximately 780 m west of connection road Skarinou – Lefkara. It has a regular shape with an inclined surface and it is landlocked. It is about 15 meters east of the nearest pathway. It fall within the Residential Zone H2, having building density coefficient 90%.""...

## **Estate on map:**

Website: realty.com.cy/p/residential-land-1338-m²-ba5355683

Email: info@rimatech.com.cy

**Phone:** +35795958898 // +35725714014

This ad is presented by listings admin, under supervision from ,