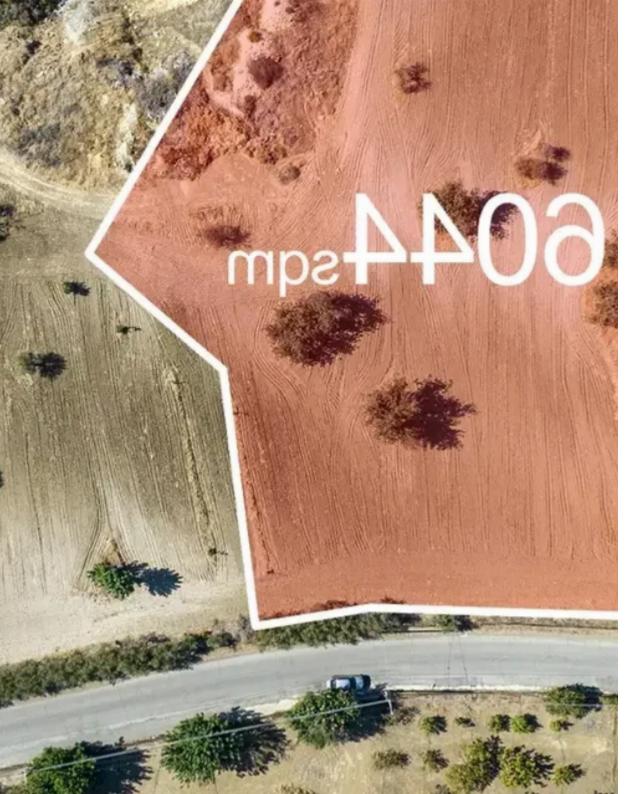

## Agricultural land 6044 m<sup>2</sup>

Limassol, Parekklisia-4520, Cyprus This ad is presented by listings admin, under supervision from , Licensed Real Estate Agent Reg no: 1234, Lic no: 603/E

Offered at: €240,000 Estate ID: 71906 Ref: ba5497872

""Agricultural land in Pareklisiasa Limassol ? 6044 m<sup>2</sup> ? ?3 Planning Zone ? 10% Building Density ? 10% Coverage ? €240,000 ?Road-Wate?-Electricity HomelinkCY Licensed Estate Agent Reg No. 1059 & amp; LIC. No. 235/E"""...