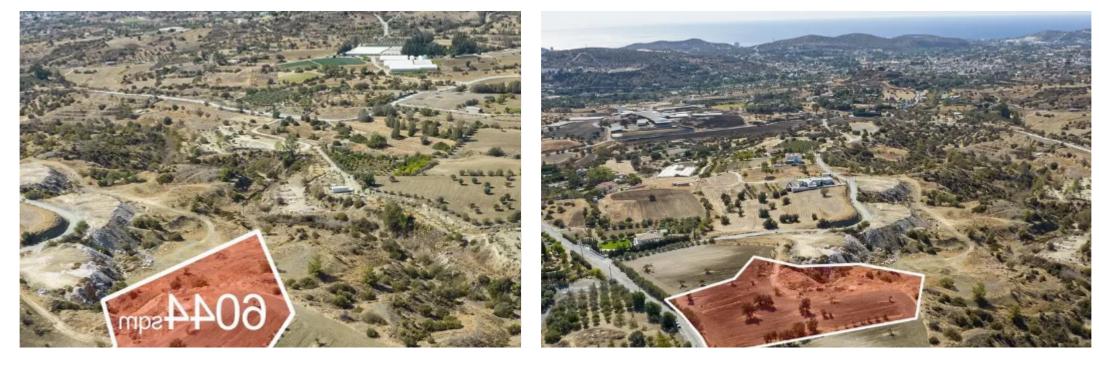

## Agricultural land 6044 m<sup>2</sup>

Limassol, Parekklisia-4520, Cyprus This ad is presented by listings admin, under supervision from , Licensed Real Estate Agent Reg no: 1234, Lic no: 603/E

Offered at: €240,000 Estate ID: 71906 Ref: ba5497872

""Agricultural land in Pareklisiasa Limassol ? 6044 m<sup>2</sup> ? ?3 Planning Zone ? 10% Building Density ? 10% Coverage ? €240,000 ?Road-Wate?-Electricity HomelinkCY Licensed Estate Agent Reg No. 1059 & amp; LIC. No. 235/E"""...