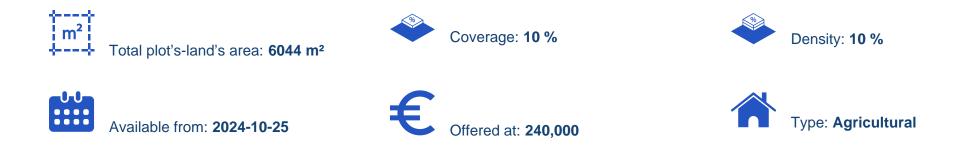

## Agricultural land 6044 m<sup>2</sup>

Limassol, Parekklisia-4520, Cyprus This ad is presented by listings admin, under supervision from , Licensed Real Estate Agent Reg no: 1234, Lic no: 603/E

Offered at: €240,000 Estate ID: 71906 Ref: ba5497872

""Agricultural land in Pareklisiasa Limassol ? 6044 m<sup>2</sup> ? ?3 Planning Zone ? 10% Building Density ? 10% Coverage ? €240,000 ?Road-Wate?-Electricity HomelinkCY Licensed Estate Agent Reg No. 1059 & amp; LIC. No. 235/E"""...