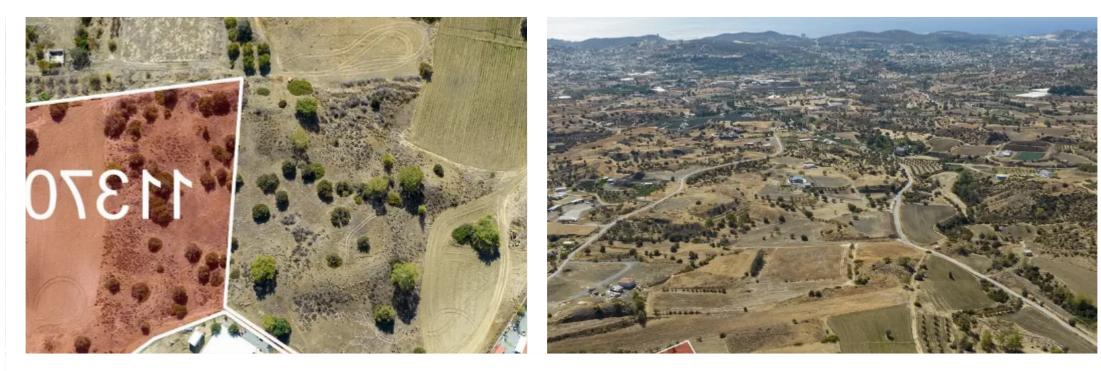

## Agricultural land 11370 m<sup>2</sup>

Limassol, Parekklisia-4520 , Cyprus This ad is presented by listings admin, under supervision from , Licensed Real Estate Agent Reg no: 1234, Lic no: 603/E

Offered at: €230,000 Estate ID: 71907 Ref: ba5497878

"""Agricultural land in Pareklisiasa Limassol ? 11370 m<sup>2</sup> ? ?3 Planning Zone ? 10% Building Density ? 10% Coverage ? €230,000 ?Road-Wate?-Electricity HomelinkCY Licensed Estate Agent Reg No. 1059 & amp; LIC. No. 235/E"""...