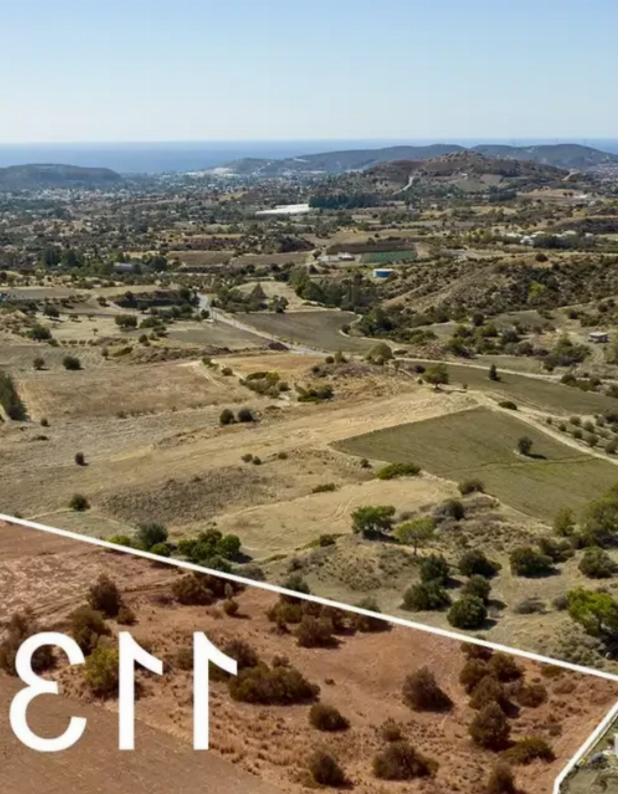

## Agricultural land 11370 m<sup>2</sup>

Limassol, Parekklisia-4520 , Cyprus This ad is presented by listings admin, under supervision from , Licensed Real Estate Agent Reg no: 1234, Lic no: 603/E

Offered at: €230,000 Estate ID: 71907 Ref: ba5497878

"""Agricultural land in Pareklisiasa Limassol ? 11370 m<sup>2</sup> ? ?3 Planning Zone ? 10% Building Density ? 10% Coverage ? €230,000 ?Road-Wate?-Electricity HomelinkCY Licensed Estate Agent Reg No. 1059 & amp; LIC. No. 235/E"""...