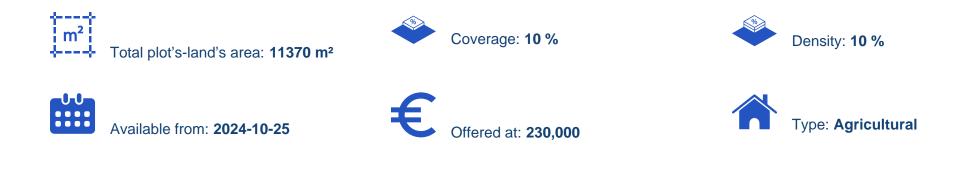

## Agricultural land 11370 m<sup>2</sup>

Limassol, Parekklisia-4520 , Cyprus This ad is presented by listings admin, under supervision from , Licensed Real Estate Agent Reg no: 1234, Lic no: 603/E

Offered at: €230,000 Estate ID: 71907 Ref: ba5497878

"""Agricultural land in Pareklisiasa Limassol ? 11370 m<sup>2</sup> ? ?3 Planning Zone ? 10% Building Density ? 10% Coverage ? €230,000 ?Road-Wate?-Electricity HomelinkCY Licensed Estate Agent Reg No. 1059 & amp; LIC. No. 235/E"""...