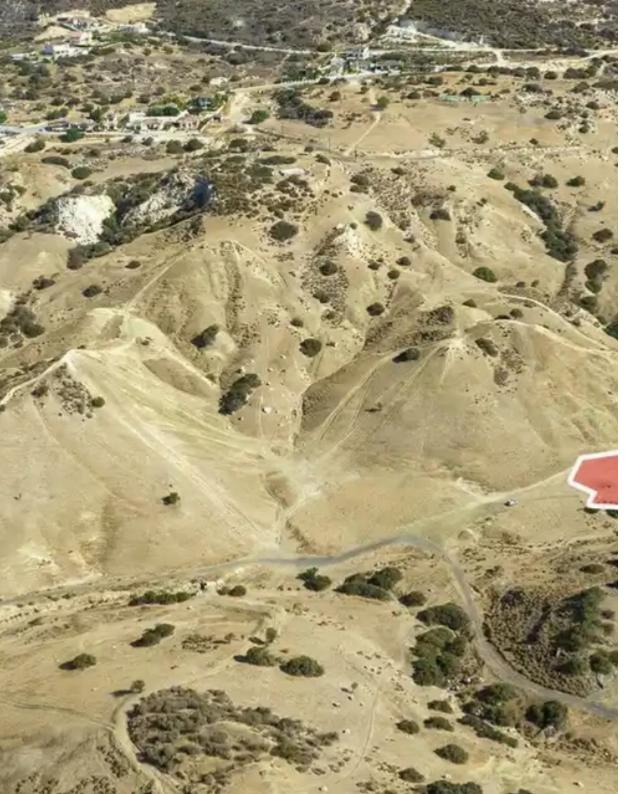

## Agricultural land 13379 m<sup>2</sup>

Limassol, Foinikaria-4530, Cyprus

This ad is presented by listings admin, under supervision from ,

Licensed Real Estate Agent Reg no: 1234, Lic no: 603/E

**Offered at:** € 95,000

**Estate ID:** 71908

**Ref:** ba5448234

Coverage: 10 %

Density: 10 %

Available from: 2024-10-25

Offered at: 95,00

Type: Agricultural

"""Large field in Foinikargia village Limassol 13379 sqm with 2 zones ?3(71%) ?3(25%) Price€ 95.000""""...