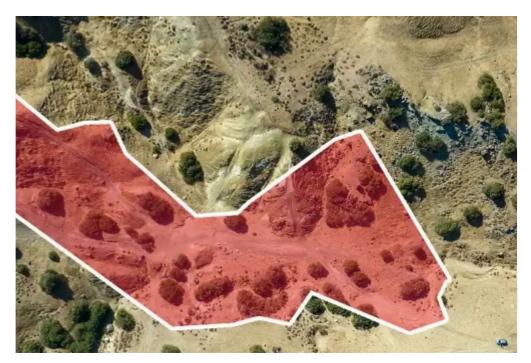

## Agricultural land 13379 m<sup>2</sup>

Limassol, Foinikaria-4530, Cyprus

This ad is presented by listings admin, under supervision from ,

Licensed Real Estate Agent Reg no: 1234, Lic no: 603/E

**Offered at:** € 95,000

**Estate ID:** 71908

**Ref:** ba5448234

Coverage: 10 %

Density: 10 %

Available from: 2024-10-25

Offered at: 95,00

Type: Agricultural

"""Large field in Foinikargia village Limassol 13379 sqm with 2 zones ?3(71%) ?3(25%) Price€ 95.000""""...