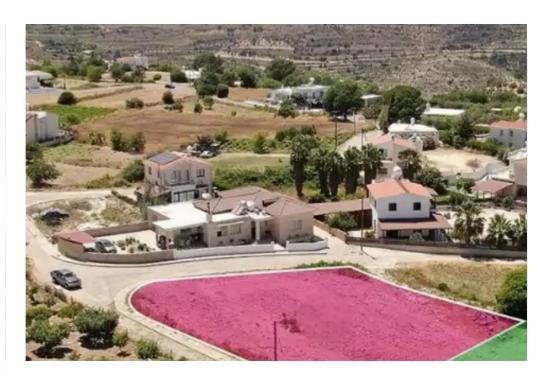

**Estate ID:** 71910

**Ref:** ba5317633

Total plot's-land's area: 1180 m²

Available from: 2024-10-25

Offered at: 119,00

Type: Residentia

"""The property is a residential plot, extending to about 1,180 sqm in total, located in Koili, Paphos. The property is rectangularly shaped with a flat surface. Access to the plot is via a registered road with a total frontage of approx. 76m. The asset is located approximately 800m from Koili community centre and approximately 2.5km from B7 motorway. The property falls within Zone H2, with a building coefficient of 90%, coverage of 50%, and permission for 2 floors 8.3m of construction."""...