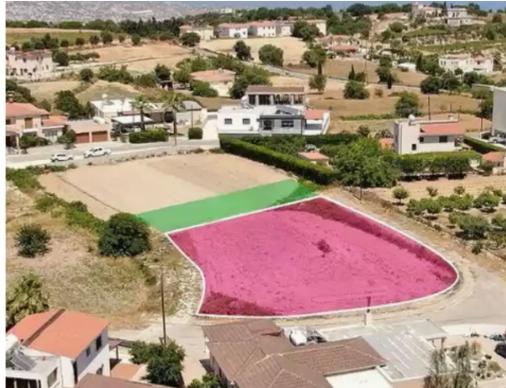

**Estate ID:** 71910

**Ref:** ba5317633

Total plot's-land's area: 1180 m²

Available from: 2024-10-25

Offered at: 119,00

Type: Residentia

"""The property is a residential plot, extending to about 1,180 sqm in total, located in Koili, Paphos. The property is rectangularly shaped with a flat surface. Access to the plot is via a registered road with a total frontage of approx. 76m. The asset is located approximately 800m from Koili community centre and approximately 2.5km from B7 motorway. The property falls within Zone H2, with a building coefficient of 90%, coverage of 50%, and permission for 2 floors 8.3m of construction."""...