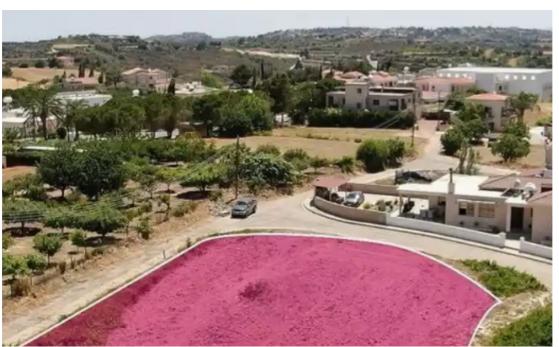

**Estate ID:** 71910

**Ref:** ba5317633

Total plot's-land's area: 1180 m²

Available from: 2024-10-25

Offered at: 119,00

Type: Residentia

"""The property is a residential plot, extending to about 1,180 sqm in total, located in Koili, Paphos. The property is rectangularly shaped with a flat surface. Access to the plot is via a registered road with a total frontage of approx. 76m. The asset is located approximately 800m from Koili community centre and approximately 2.5km from B7 motorway. The property falls within Zone H2, with a building coefficient of 90%, coverage of 50%, and permission for 2 floors 8.3m of construction."""...