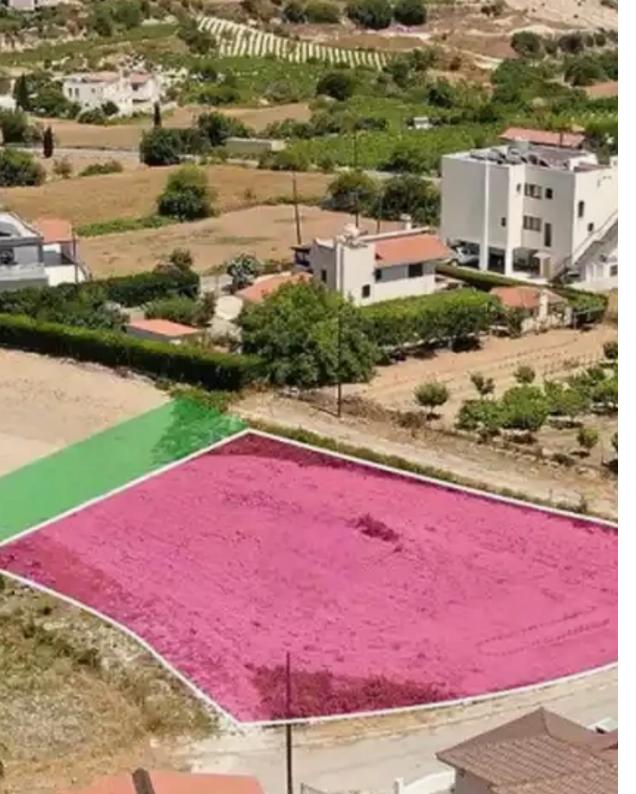

**Estate ID:** 71910

**Ref:** ba5317633

Total plot's-land's area: 1180 m²

Available from: 2024-10-25

Offered at: 119,00

Type: Residentia

"""The property is a residential plot, extending to about 1,180 sqm in total, located in Koili, Paphos. The property is rectangularly shaped with a flat surface. Access to the plot is via a registered road with a total frontage of approx. 76m. The asset is located approximately 800m from Koili community centre and approximately 2.5km from B7 motorway. The property falls within Zone H2, with a building coefficient of 90%, coverage of 50%, and permission for 2 floors 8.3m of construction."""...