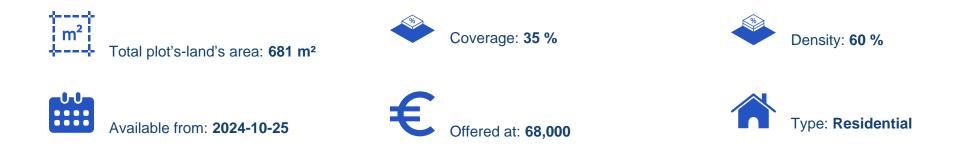

## Residential land 681 m<sup>2</sup>

Larnaka, Ormideia-7530 , Cyprus This ad is presented by listings admin, under supervision from , Licensed Real Estate Agent Reg no: 1234, Lic no: 603/E

Offered at: € 68,000 Estate ID: 71912 Ref: ba4924007