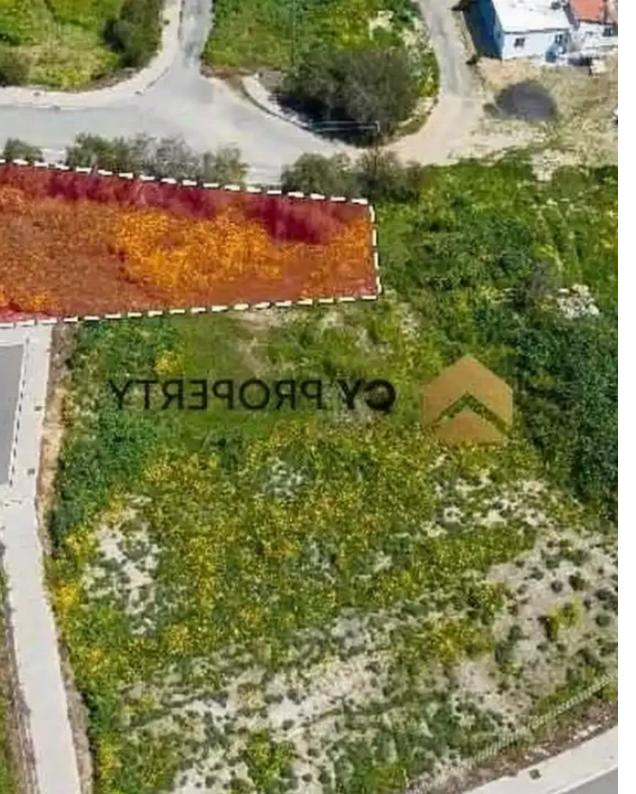

""Corner residential plot in Ormideia Community in Larnaca District, situated 300 meters southwest of the 2nd Primary School and 100 meters south of Vattenas Street (Ormideia - Xylotympou road). It is located in a quiet and purely residential neighborhood which is only 1.5 km from the sea and has very good accessibility due to its direct access to the motorway. It is a corner regular shaped plot with a flat topography and has a street front of about 70 meters on a public road. The ground level is lower than the road level, which allows for easy underground construction. It is located in a cul-de-sac which preserves the privacy of residents. It is considered an ideal investment opportunity...