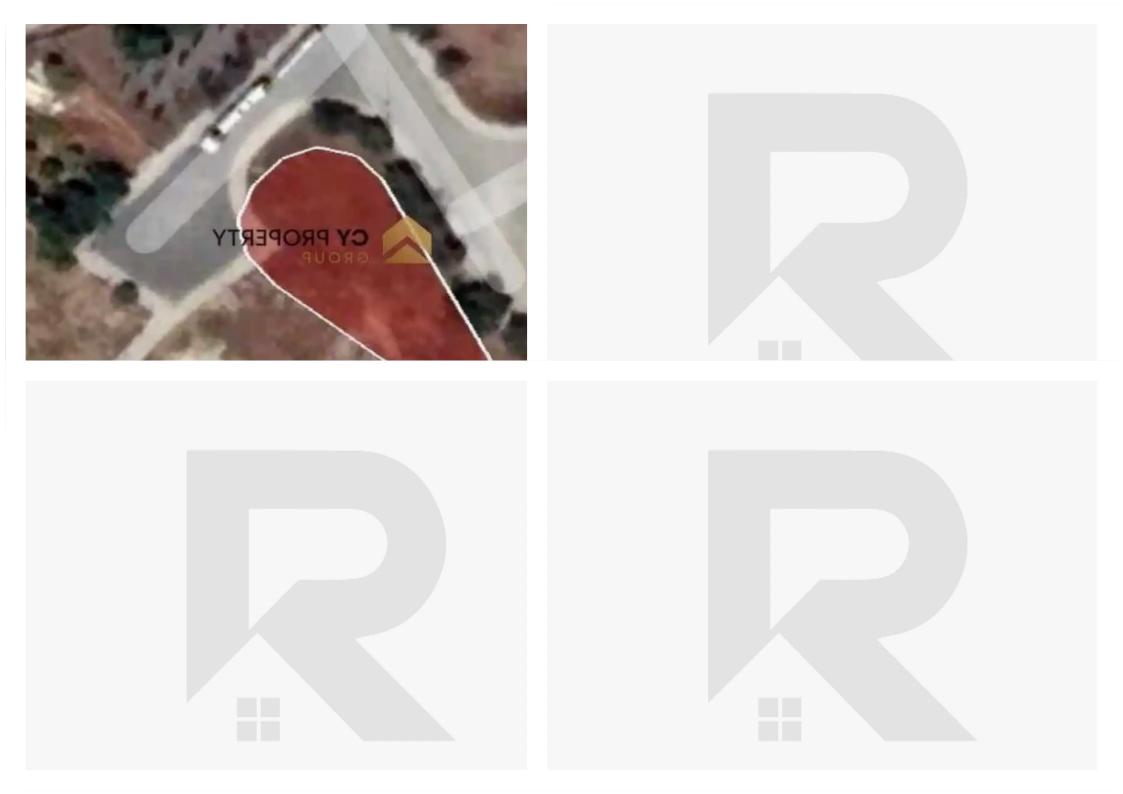

## Residential land 681 m<sup>2</sup>

Larnaka, Ormideia-7530 , Cyprus This ad is presented by listings admin, under supervision from , Licensed Real Estate Agent Reg no: 1234, Lic no: 603/E

Offered at: € 68,000 Estate ID: 71912 Ref: ba4924007







""Corner residential plot in Ormideia Community in Larnaca District, situated 300 meters southwest of the 2nd Primary School and 100 meters south of Vattenas Street (Ormideia - Xylotympou road). It is located in a quiet and purely residential neighborhood which is only 1.5 km from the sea and has very good accessibility due to its direct access to the motorway. It is a corner regular shaped plot with a flat topography and has a street front of about 70 meters on a public road. The ground level is lower than the road level, which allows for easy underground construction. It is located in a cul-de-sac which preserves the privacy of residents. It is considered an ideal investment opportunity...

## **Estate on map:**







## Website: realty.com.cy/p/residential-land-681-m<sup>2</sup>-ba