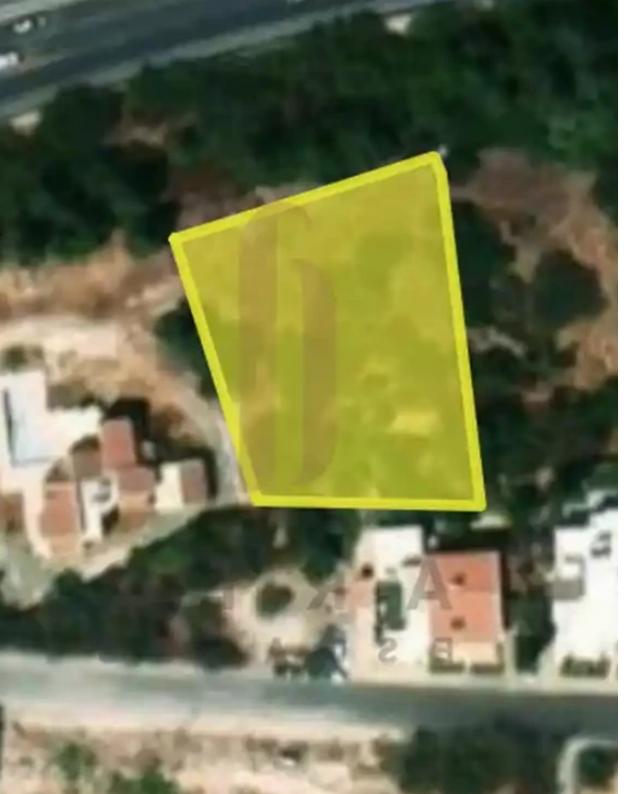

## Residential land 1568 m<sup>2</sup>

Limassol, Columbia-Chalomantres-Potamos-Germasogeias-4043, Cyprus

This ad is presented by listings admin, under supervision from , Licensed Real Estate Agent Reg no: 1234, Lic no: 603/E

Offered at: €795,000 Estate ID: 71914 Ref: ba5445392

""This prime residential plot, located in the highly desirable area of Potamos Germasogeia, spans 1,568 square meters. With a building density of 100% and a coverage ratio of 50%, this plot offers significant potential for development. Whether you're looking to build a spacious single-family home or a multi-unit residential building, this plot provides ample flexibility for your architectural vision. Situated in a sought-after neighborhood, this plot is an excellent opportunity for developers or individuals looking to invest in a prime location.""...