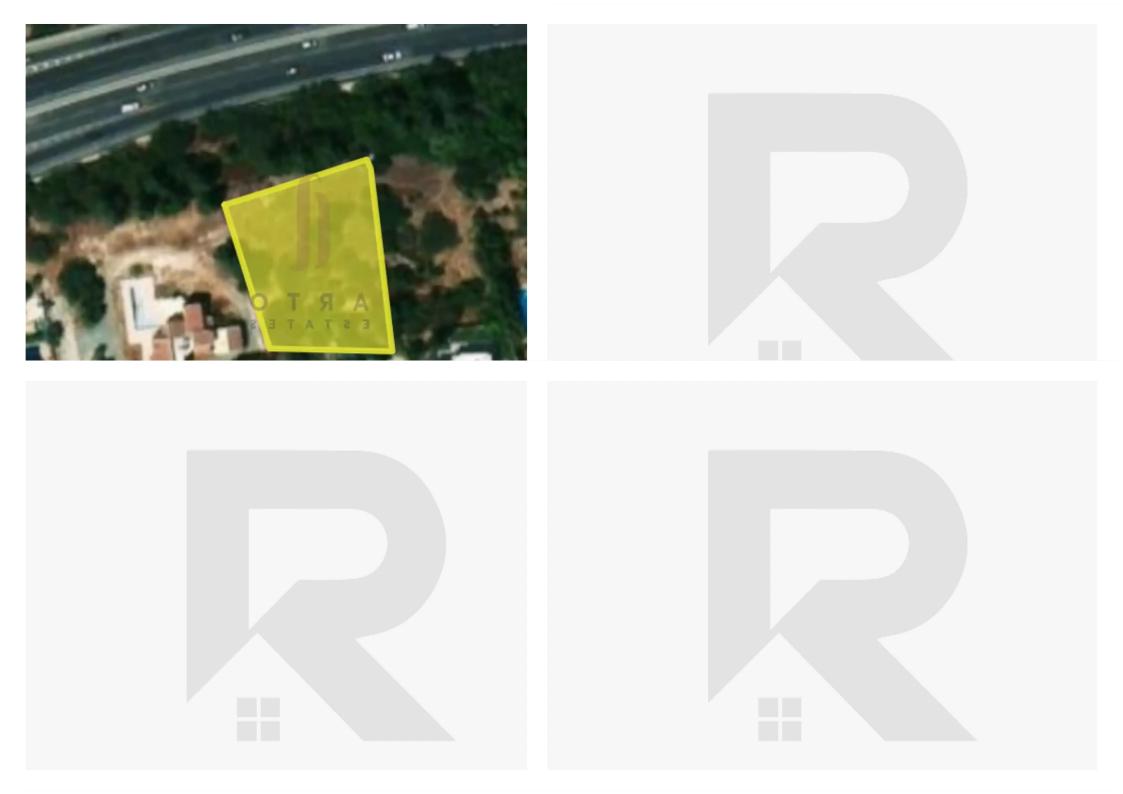

## Residential land 1568 m<sup>2</sup>

Limassol, Columbia-Chalomantres-Potamos-Germasogeias-4043, Cyprus

This ad is presented by listings admin, under supervision from , Licensed Real Estate Agent Reg no: 1234, Lic no: 603/E

Offered at: €795,000 Estate ID: 71914 Ref: ba5445392













""This prime residential plot, located in the highly desirable area of Potamos Germasogeia, spans 1,568 square meters. With a building density of 100% and a coverage ratio of 50%, this plot offers significant potential for development. Whether you're looking to build a spacious single-family home or a multi-unit residential building, this plot provides ample flexibility for your architectural vision. Situated in a sought-after neighborhood, this plot is an excellent opportunity for developers or individuals looking to invest in a prime location.""...

## **Estate on map:**







## Website: realty.com.cy/p/residential-land-1568-m<sup>2</sup>-ba5445392

Email: info@rimatech.com.cy

**Phone:** +35795958898 // +35725714014

This ad is presented by listings admin, under supervision