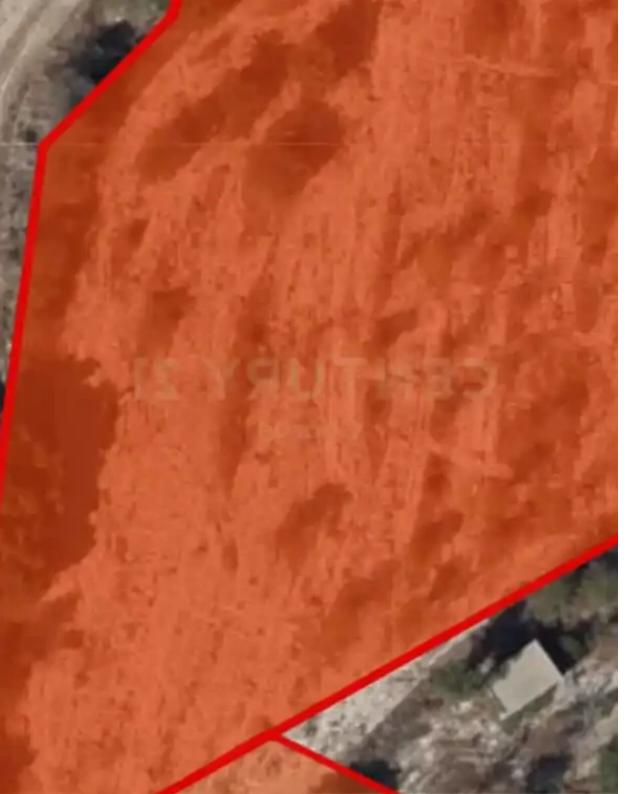

## Residential land 5352 m<sup>2</sup>

Paphos, Thrinia-8743, Cyprus This ad is presented by listings admin, under supervision from, Licensed Real Estate Agent Reg no: 1234, Lic no: 603/E

Offered at: €170,000 Estate ID: 71916 Ref: ba5397148

Type: Residential

Available from: **2024-10-25** 

""This residential land in Thrinia spans 5,017 square meters and includes a building permit for construction on 60% of the area. Embrace the peaceful atmosphere and the convenience of being close to Pafos, offering a perfect blend of tranquility and accessibility for your lifestyle.""...