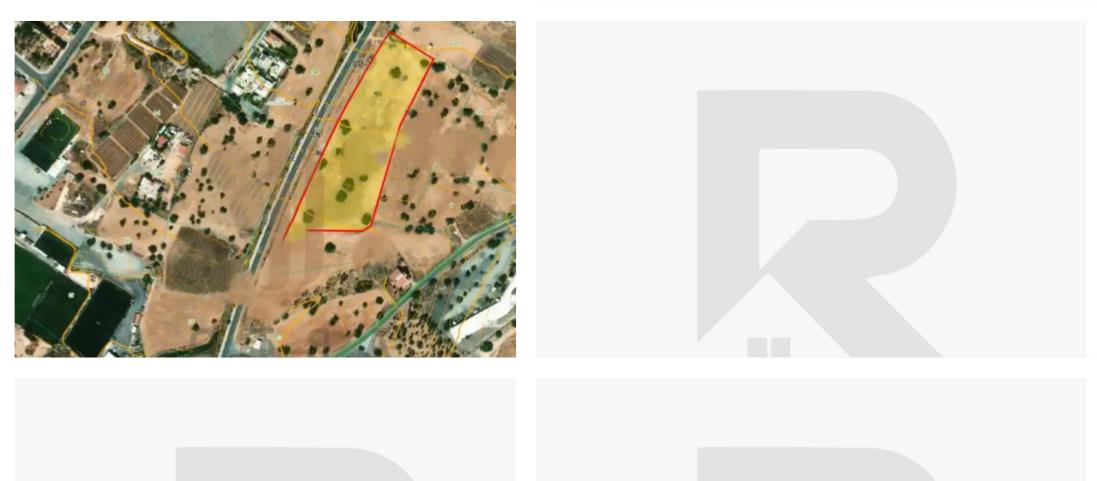

## Residential land 17000 m<sup>2</sup>

Limassol, Panagia-Evaggelistria-Kato-Polemidia-4156, Cyprus
This ad is presented by listings admin, under supervision from,
Licensed Real Estate Agent Reg no: 1234, Lic no: 603/E

Offered at:  $\leq 4,000,000$ 

**Estate ID:** 71920

**Ref:** ba5445354

Total plot's-land's area: 17000 m²

Available from: 2024-10-25

Offered at: 4,000,000

Type: Residentia

""Amazing 17,000 sqm residential land for sale in Kato Polemidia, offering excellent development potential. The land comes with a building density of 60%, allowing for significant construction possibilities, and a height allowance of 10 meters, suitable for up to three-story buildings. The cover factor is 35%, ensuring ample space for greenery, parking, and outdoor areas. Located in a desirable and rapidly growing area, this land is ideal for residential development, providing easy access to main roads, schools, shops, and other local amenities. A prime opportunity for investors or developers looking to capitalize on the area's growth.""...

## **Estate on map:**

**Website:** realty.com.cy/p/residential-land-17000-m²-ba5445354

Email: info@rimatech.com.cy

**Phone:** +35795958898 // +35725714014

This ad is presented by listings admin, under supervision from ,