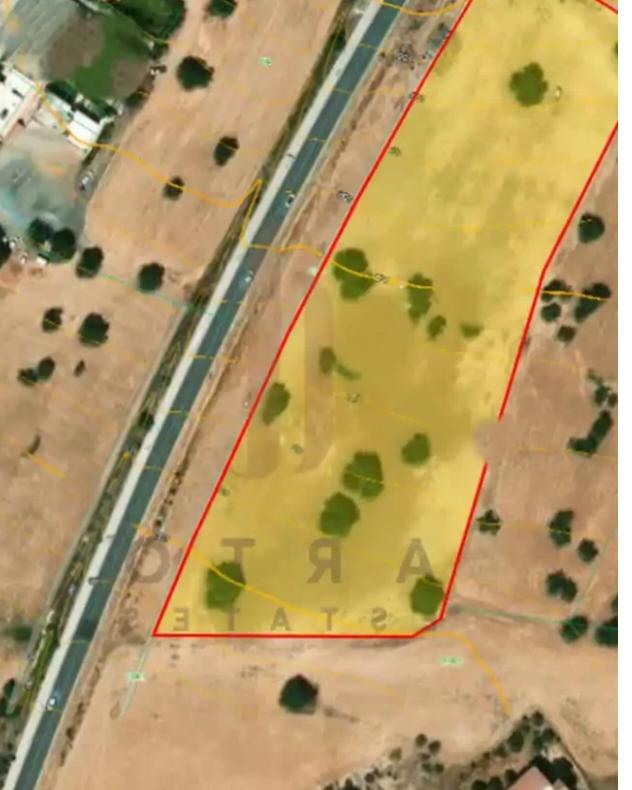

## Residential land 17000 m<sup>2</sup>

Limassol, Panagia-Evaggelistria-Kato-Polemidia-4156, Cyprus
This ad is presented by listings admin, under supervision from,
Licensed Real Estate Agent Reg no: 1234, Lic no: 603/E

Offered at:  $\leq 4,000,000$ 

**Estate ID:** 71920

**Ref:** ba5445354

Total plot's-land's area: 17000 m²

Available from: 2024-10-25

Offered at: 4,000,000

Type: Residentia

""Amazing 17,000 sqm residential land for sale in Kato Polemidia, offering excellent development potential. The land comes with a building density of 60%, allowing for significant construction possibilities, and a height allowance of 10 meters, suitable for up to three-story buildings. The cover factor is 35%, ensuring ample space for greenery, parking, and outdoor areas. Located in a desirable and rapidly growing area, this land is ideal for residential development, providing easy access to main roads, schools, shops, and other local amenities. A prime opportunity for investors or developers looking to capitalize on the area's growth.""...