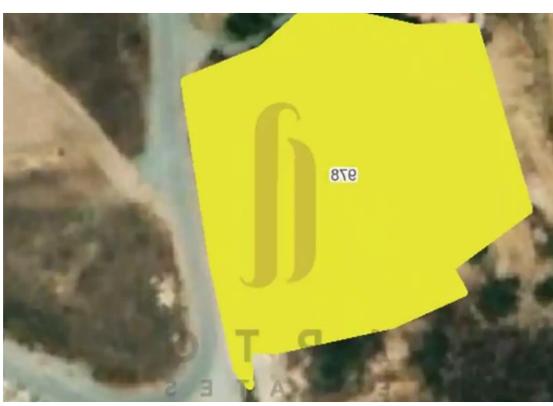

## Residential land 3412 m<sup>2</sup>

Limassol, Parekklisia-4520, Cyprus

This ad is presented by listings admin, under supervision from,

Licensed Real Estate Agent Reg no: 1234, Lic no: 603/E

**Offered at:** € 650,000

**Estate ID:** 71921

**Ref:** ba5445330

Total plot's-land's area: 3412 m<sup>2</sup>

Available from: 2024-10-25

Offered at: 650,00

Type: Residentia

""""This stunning 3,412 square meter land in Parekklisia offers unobstructed views of both the sea and the mountains. With a building density of 30%, it is an ideal location for constructing your dream home, providing ample space and an incredible natural setting. Enjoy the tranquility and beauty of this prime location.""""...

## **Estate on map:**

Website: realty.com.cy/p/residential-land-3412-m²-ba5445330

Email: info@rimatech.com.cy

**Phone:** +35795958898 // +35725714014

This ad is presented by listings admin, under supervision from ,