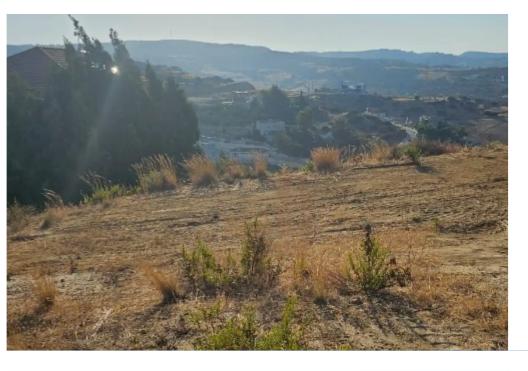

**Estate ID:** 71921

**Ref:** ba5445330

Total plot's-land's area: 3412 m<sup>2</sup>

Available from: 2024-10-25

Offered at: 650,00

Type: Residentia

""""This stunning 3,412 square meter land in Parekklisia offers unobstructed views of both the sea and the mountains. With a building density of 30%, it is an ideal location for constructing your dream home, providing ample space and an incredible natural setting. Enjoy the tranquility and beauty of this prime location.""""...