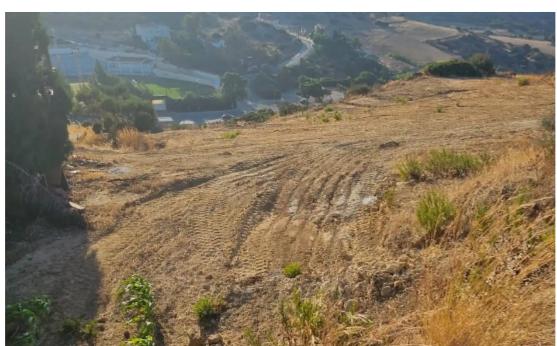

**Estate ID:** 71921

**Ref:** ba5445330

Total plot's-land's area: 3412 m<sup>2</sup>

Available from: 2024-10-25

Offered at: 650,00

Type: Residentia

""""This stunning 3,412 square meter land in Parekklisia offers unobstructed views of both the sea and the mountains. With a building density of 30%, it is an ideal location for constructing your dream home, providing ample space and an incredible natural setting. Enjoy the tranquility and beauty of this prime location.""""...