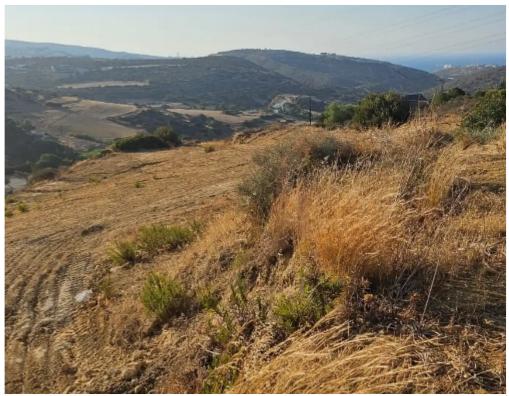

**Estate ID:** 71921

**Ref:** ba5445330

Total plot's-land's area: 3412 m<sup>2</sup>

Available from: 2024-10-25

Offered at: 650,00

Type: Residentia

""""This stunning 3,412 square meter land in Parekklisia offers unobstructed views of both the sea and the mountains. With a building density of 30%, it is an ideal location for constructing your dream home, providing ample space and an incredible natural setting. Enjoy the tranquility and beauty of this prime location.""""...