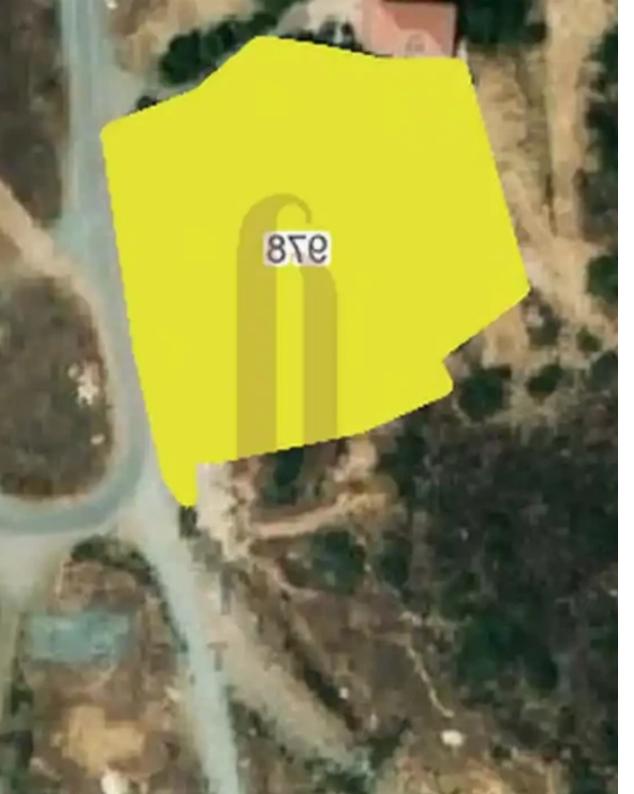

## Residential land 3412 m<sup>2</sup>

Limassol, Parekklisia-4520, Cyprus

This ad is presented by listings admin, under supervision from,

Licensed Real Estate Agent Reg no: 1234, Lic no: 603/E

**Offered at:** € 650,000

**Estate ID:** 71921

**Ref:** ba5445330

Total plot's-land's area: 3412 m<sup>2</sup>

Available from: 2024-10-25

Offered at: 650,00

Type: Residentia

""""This stunning 3,412 square meter land in Parekklisia offers unobstructed views of both the sea and the mountains. With a building density of 30%, it is an ideal location for constructing your dream home, providing ample space and an incredible natural setting. Enjoy the tranquility and beauty of this prime location.""""...