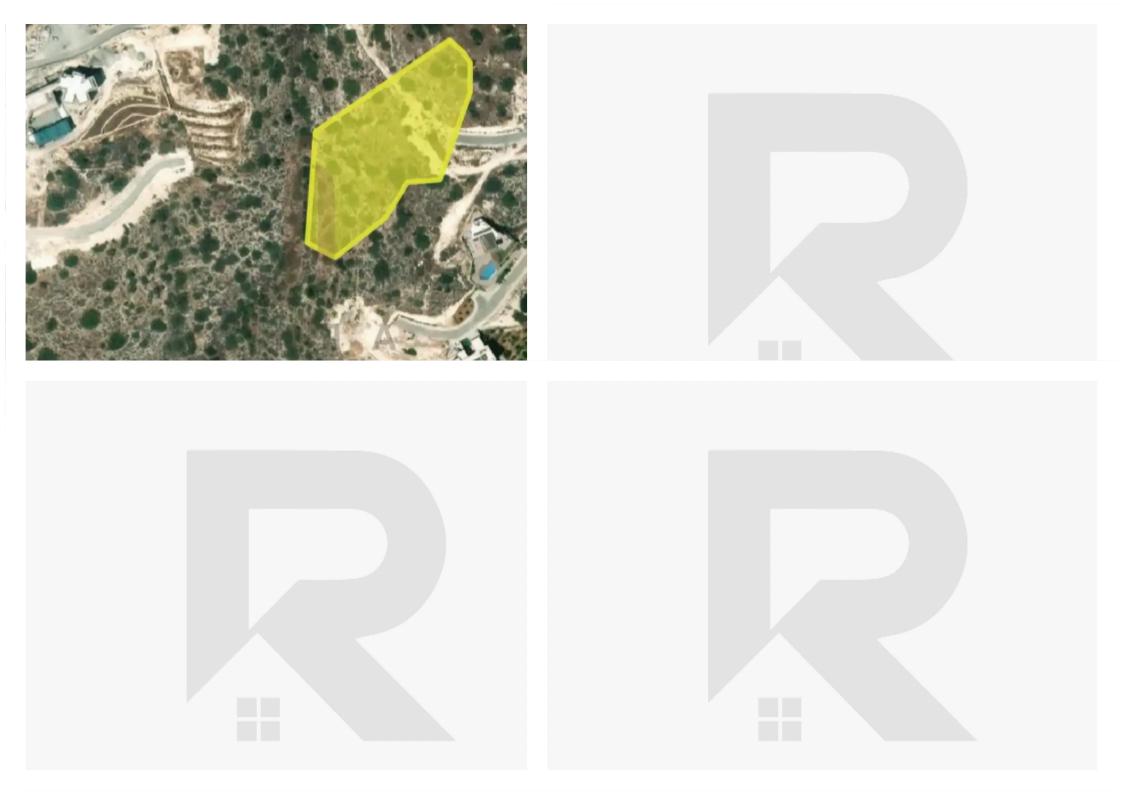

## Residential land 3778 m<sup>2</sup>

Limassol, Agios-Tychon-4521, Cyprus

This ad is presented by listings admin, under supervision from,

Licensed Real Estate Agent Reg no: 1234, Lic no: 603/E

**Offered at:** €2,800,000

**Estate ID:** 71922

**Ref:** ba5445375

Total plot's-land's area: 3778 m²

Available from: 2024-10-25

Offered at: 2,800,000

Type: Residentia

"The Sea View land consists of four separate plots of varying sizes, totaling 6,886 square meters, which are broken down as follows: Three Main Plots:

These primary plots cover a combined area of 3,778 square meters, providing ample space for building purposes such as private homes, holiday villas, or even commercial developments like resorts. Each plot can be tailored to fit distinct purposes, or they can be developed as a cohesive project.