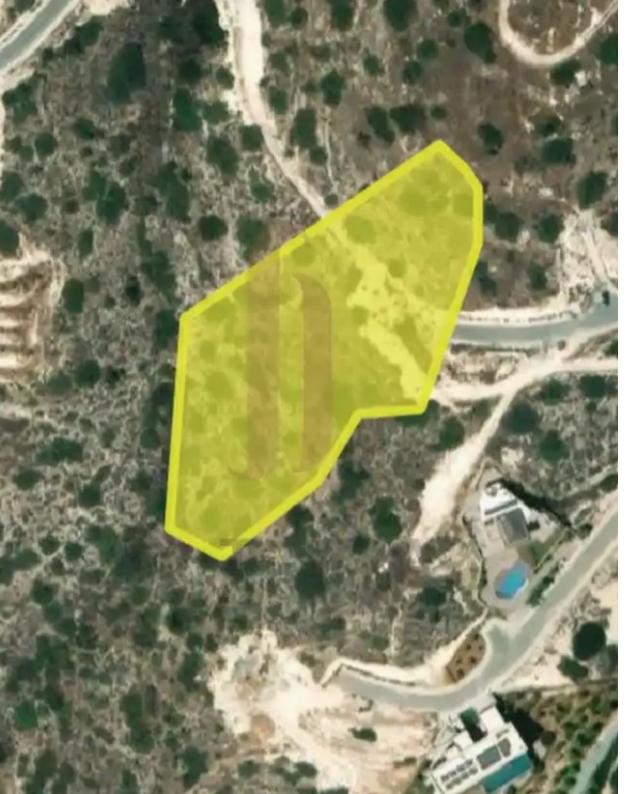

## Residential land 3778 m<sup>2</sup>

Limassol, Agios-Tychon-4521, Cyprus

This ad is presented by listings admin, under supervision from,

Licensed Real Estate Agent Reg no: 1234, Lic no: 603/E

**Offered at:** €2,800,000

**Estate ID:** 71922

**Ref:** ba5445375

Total plot's-land's area: 3778 m²

Available from: 2024-10-25

Offered at: 2,800,000

Type: Residentia

"The Sea View land consists of four separate plots of varying sizes, totaling 6,886 square meters, which are broken down as follows: Three Main Plots:

These primary plots cover a combined area of 3,778 square meters, providing ample space for building purposes such as private homes, holiday villas, or even commercial developments like resorts. Each plot can be tailored to fit distinct purposes, or they can be developed as a cohesive project.