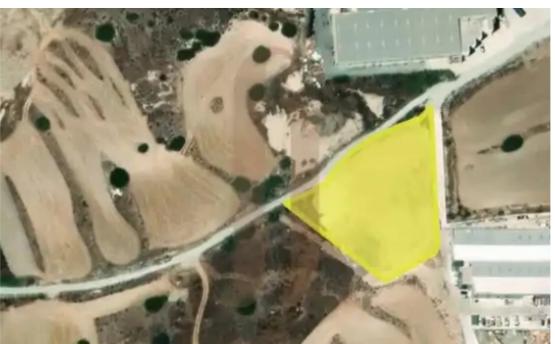

## Industrial land 4856 m<sup>2</sup>

Limassol, Monagroulli-4524 , Cyprus
This ad is presented by listings admin, under supervision from ,

Licensed Real Estate Agent Reg no: 1234, Lic no: 603/E

**Offered at:** € 370,000

**Estate ID:** 71923

**Ref:** ba5445415

Total plot's-land's area: 4856 m²

Available from: 2024-10-25

Offered at: 370,00

Type: Industria

"""A 4,856 sqm industrial field for sale in Monagroulli, offering ample space for various industrial or commercial projects. The property boasts easy access to the highway, ensuring excellent connectivity for transportation and logistics. This prime location presents a great opportunity for businesses looking to establish or expand in a well-connected area. Ideal for contractors, industrial warehouses, or large-scale projects, this 4,856 sqm industrial field in Monagroulli offers both space and convenience. With its strategic location and easy highway access, it's perfectly suited for companies seeking a well-connected site to support their operational needs."""...