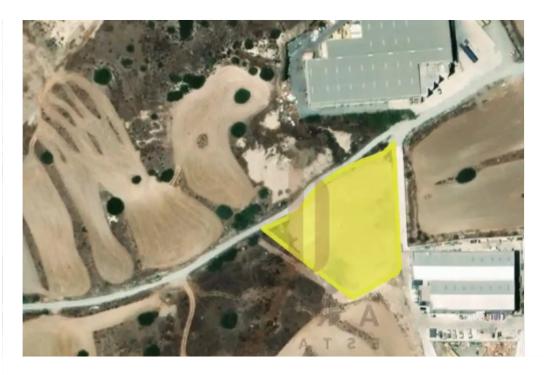

## Industrial land 4856 m<sup>2</sup>

Limassol, Monagroulli-4524 , Cyprus
This ad is presented by listings admin, under supervision from ,

Licensed Real Estate Agent Reg no: 1234, Lic no: 603/E

**Offered at:** € 370,000

**Estate ID:** 71923

**Ref:** ba5445415

Total plot's-land's area: 4856 m²

Available from: 2024-10-25

Offered at: 370,00

Type: Industria

"""A 4,856 sqm industrial field for sale in Monagroulli, offering ample space for various industrial or commercial projects. The property boasts easy access to the highway, ensuring excellent connectivity for transportation and logistics. This prime location presents a great opportunity for businesses looking to establish or expand in a well-connected area. Ideal for contractors, industrial warehouses, or large-scale projects, this 4,856 sqm industrial field in Monagroulli offers both space and convenience. With its strategic location and easy highway access, it's perfectly suited for companies seeking a well-connected site to support their operational needs."""...