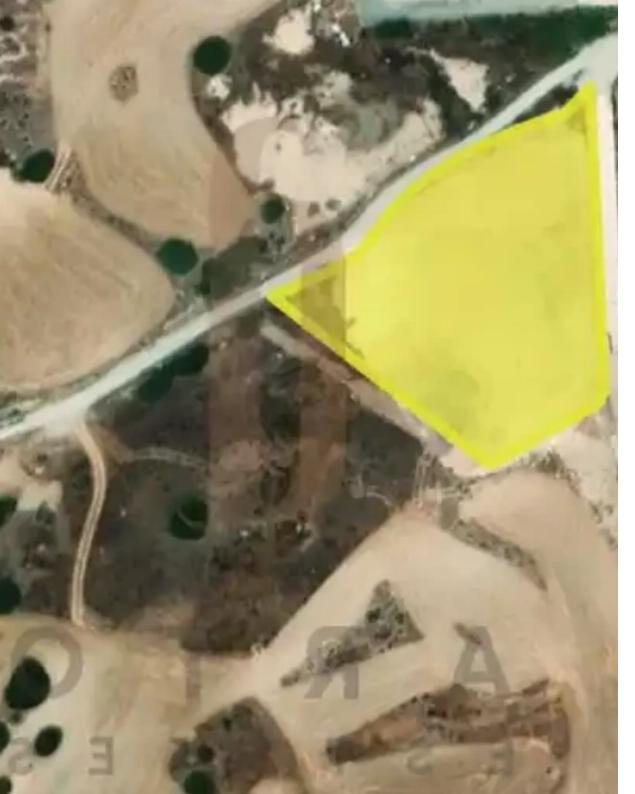

## Industrial land 4856 m<sup>2</sup>

Limassol, Monagroulli-4524 , Cyprus
This ad is presented by listings admin, under supervision from ,

Licensed Real Estate Agent Reg no: 1234, Lic no: 603/E

**Offered at:** € 370,000

**Estate ID:** 71923

**Ref:** ba5445415

Total plot's-land's area: 4856 m²

Available from: 2024-10-25

Offered at: 370,00

Type: Industria

"""A 4,856 sqm industrial field for sale in Monagroulli, offering ample space for various industrial or commercial projects. The property boasts easy access to the highway, ensuring excellent connectivity for transportation and logistics. This prime location presents a great opportunity for businesses looking to establish or expand in a well-connected area. Ideal for contractors, industrial warehouses, or large-scale projects, this 4,856 sqm industrial field in Monagroulli offers both space and convenience. With its strategic location and easy highway access, it's perfectly suited for companies seeking a well-connected site to support their operational needs."""...