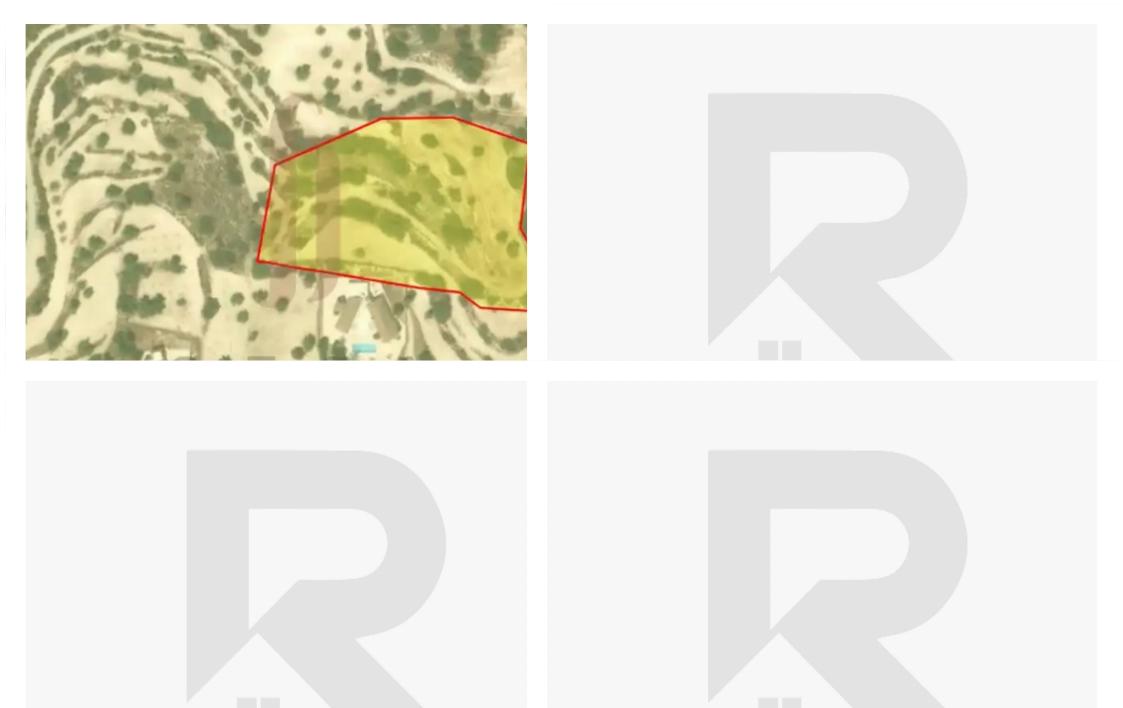

## Residential land 8027 m<sup>2</sup>

Limassol, Gerasa-4543, Cyprus

This ad is presented by listings admin, under supervision from,

Licensed Real Estate Agent Reg no: 1234, Lic no: 603/E

**Offered at:** € 370,000

**Estate ID:** 71924

**Ref:** ba5445370

m² |
Total plot's-land's area: 8027 m²

Available from: 2024-10-25

""Residential land 8027 m² Price: €370,000 Coverage: 0.2 Urban Planning Zone: H5 44%, H6 56% Land Type: Field Plot area: 8027 Plot type: Residential""...

## **Estate on map:**

Website: realty.com.cy/p/residential-land-8027-m²-ba5445370

Email: info@rimatech.com.cy

**Phone:** +35795958898 // +35725714014

This ad is presented by listings admin, under supervision from ,