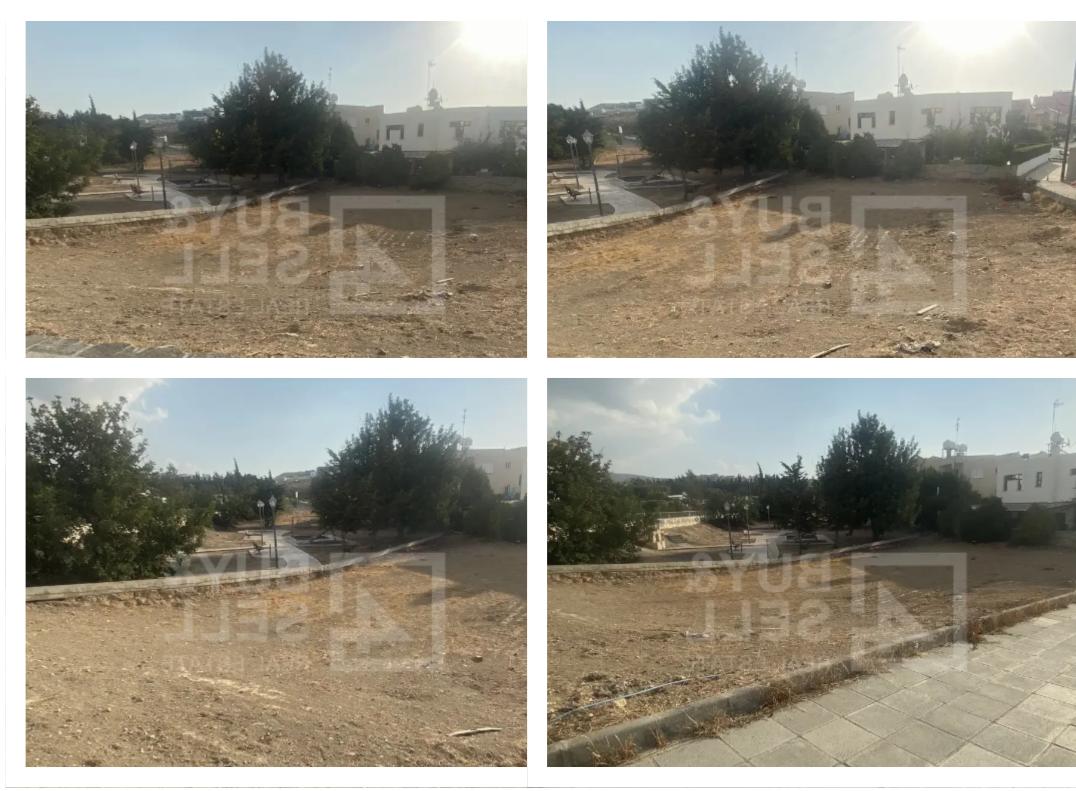

Offered at: €490,000 Estate ID: 71925 Ref: ba5488771

""""""We Present you this amazing plot of 675 sqm in Agios Athanasios ,Limassol . The plot is located in an excellent area in Agios Athanasios, close to all amenities. Right next to the plot, there is a green park, and on the other side, there is a pedestrian street. The Plot is ideally for building apartments. The property is in a residential zone classified as Ka7, with the following development parameters: - Density: 80%, - Coverage: 45%, - Floors: 3, - Height: 13.50 meters. Don't miss this unique development opportunity on this wonderful piece of land. For a property viewing, feel free to contact us! (A.N)""""""...