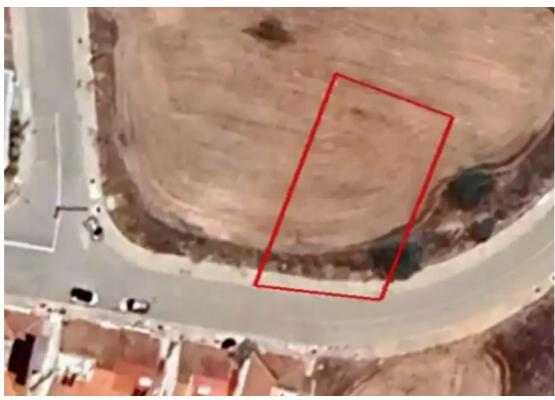

## Residential land 548 m<sup>2</sup>

Nicosia, Dali-Nea-Lidra-2549, Cyprus

This ad is presented by listings admin, under supervision from,

Licensed Real Estate Agent Reg no: 1234, Lic no: 603/E

**Offered at:** € 135,000

**Estate ID:** 71926

**Ref:** ba5270142

Total plot's-land's area: 548 m²

Available from: 2024-10-25

Offered at: 135,00

Type: Residentia

""""The property is a residential field located in Dali, Nicosia. It offers a remarkable opportunity for development. Spanning 548 square meters, the property boasts a building density of 90%, a coverage of 50%, and allows for a maximum height of 10 meters, accommodating up to two floors. These features provide ample space and flexibility for various architectural designs, whether for a spacious family residence or a multi-unit building. Situated in the charming and rapidly developing suburb of Dali, the plot enjoys convenient access to Nicosia's amenities and business centers. The community of Dali blends traditional charm with modern conveniences, including local shops, schools, and p...