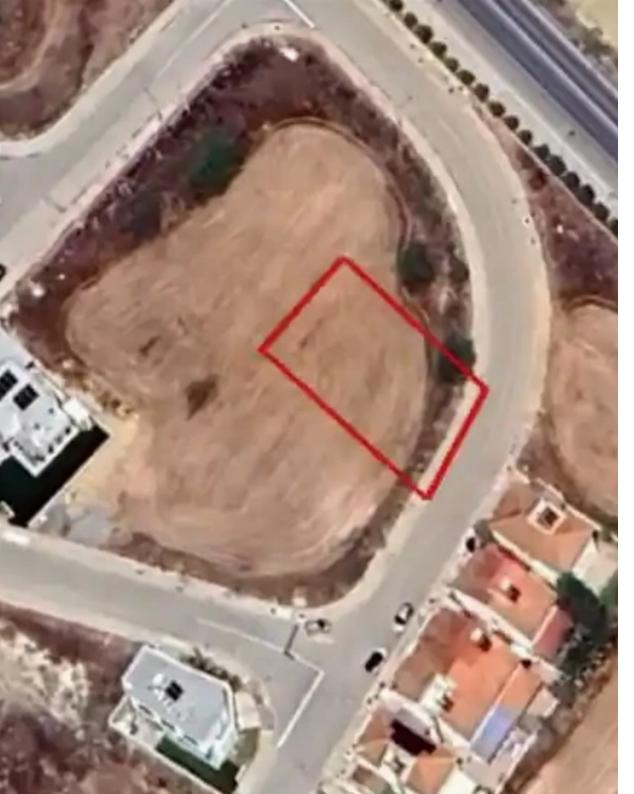

## Residential land 548 m<sup>2</sup>

Nicosia, Dali-Nea-Lidra-2549, Cyprus

This ad is presented by listings admin, under supervision from,

Licensed Real Estate Agent Reg no: 1234, Lic no: 603/E

**Offered at:** € 135,000

**Estate ID:** 71926

**Ref:** ba5270142

Total plot's-land's area: 548 m²

Available from: 2024-10-25

Offered at: 135,00

Type: Residentia

""""The property is a residential field located in Dali, Nicosia. It offers a remarkable opportunity for development. Spanning 548 square meters, the property boasts a building density of 90%, a coverage of 50%, and allows for a maximum height of 10 meters, accommodating up to two floors. These features provide ample space and flexibility for various architectural designs, whether for a spacious family residence or a multi-unit building. Situated in the charming and rapidly developing suburb of Dali, the plot enjoys convenient access to Nicosia's amenities and business centers. The community of Dali blends traditional charm with modern conveniences, including local shops, schools, and p...