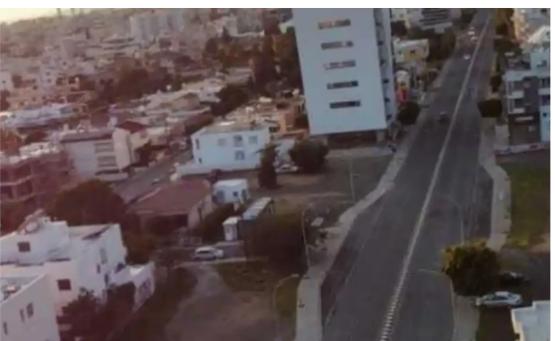

## Commercial land 512 m<sup>2</sup>

Limassol, Era-Apollon-Petros-And-Pavlos-3075, Cyprus

This ad is presented by listings admin, under supervision from,

Licensed Real Estate Agent Reg no: 1234, Lic no: 603/E

**Offered at:** €875,000

**Estate ID:** 71927

**Ref:** ba4972696

+--
→ Total plot's-land's area: 512 m²

Coverage: 50 %

Density: **140** %

Available from: 2024-10-25

Offered at: 875,000

Type: **Commercia**l

""""COMMERCIAL LAND FOR SALE IN MAKEDONIAS AVENUE €900,000 +VAT Property Features Access Road Electricity Quiet location Residential land Water"""...