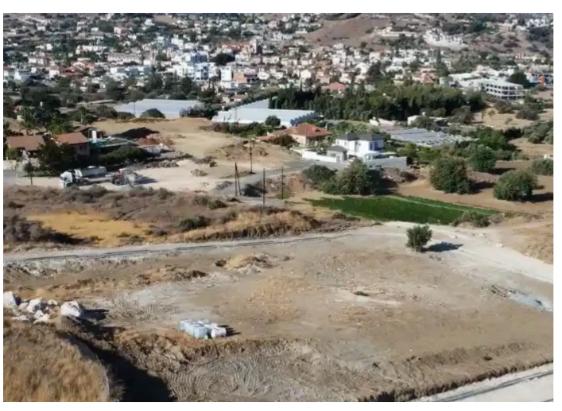

## Residential land 430 m<sup>2</sup>

Limassol, Parekklisia-4520, Cyprus

This ad is presented by listings admin, under supervision from,

Licensed Real Estate Agent Reg no: 1234, Lic no: 603/E

**Offered at:** € 135,000

**Estate ID:** 71929

**Ref:** ba5431858

m² l
Total plot's-land's area: 430 m²

Coverage: 20 %

Density: 30 %

Available from: 2024-10-25

""""UNDER DIVISION RESIDENTIAL PLOT IN PAREKLISIA €135,000 +VAT Property Features Access Road Electricity Quiet location Water""""...