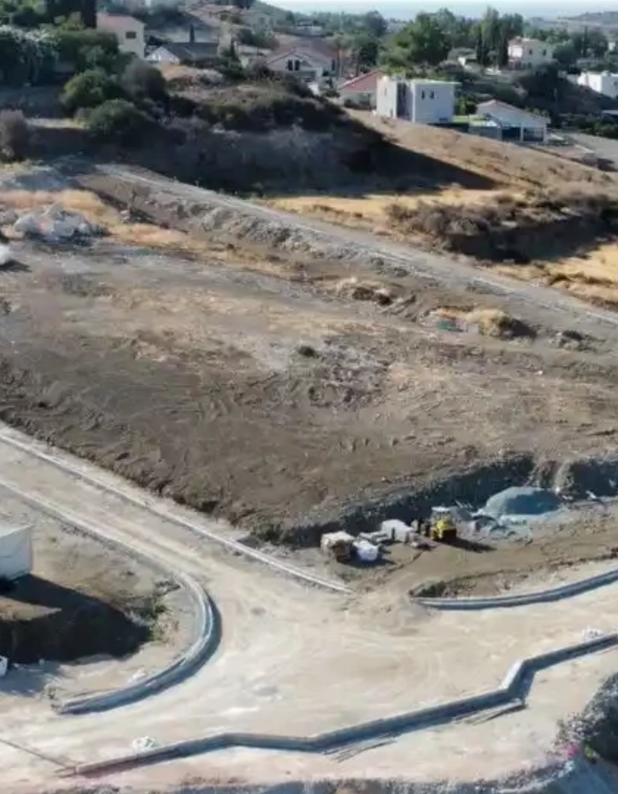

## Residential land 430 m<sup>2</sup>

Limassol, Parekklisia-4520, Cyprus

This ad is presented by listings admin, under supervision from,

Licensed Real Estate Agent Reg no: 1234, Lic no: 603/E

**Offered at:** € 135,000

**Estate ID:** 71929

**Ref:** ba5431858

m² l
Total plot's-land's area: 430 m²

Coverage: 20 %

Density: 30 %

Available from: 2024-10-25

""""UNDER DIVISION RESIDENTIAL PLOT IN PAREKLISIA €135,000 +VAT Property Features Access Road Electricity Quiet location Water""""...