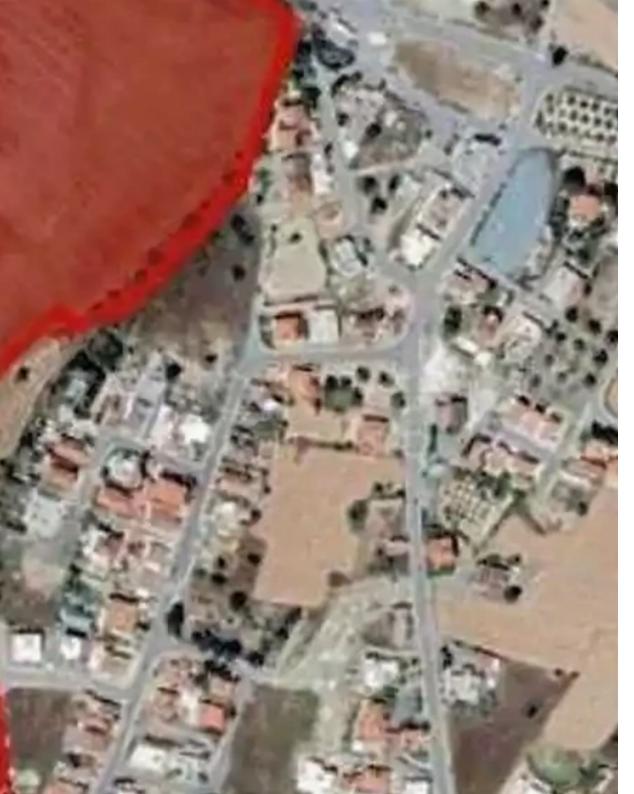

"""ReThe property consists of 2 large adjacent fields totalling 65.177 sqm in the Alethriko Community in Larnaca District. The property is very well located circa 370m from the Limassol – Larnaca Motorway very near to the motorway entrance/exit and 40m north from the Alethriko – Agglisides Road. It has a rather irregular shape and benefits from road frontage of circa 215m along Anexartisia Avenue, Agiou Epifaniou Street and Kerinias Street. The field with Reg. No 0/9938 falls into residential planning zone H2, whereas the asset with Reg. No 0/10310 falls into dual planning zone (H3 - 18.604 sqm and ?3 – 4. 474 sqm). The asset is covered by all the utility services (electricity, wa...