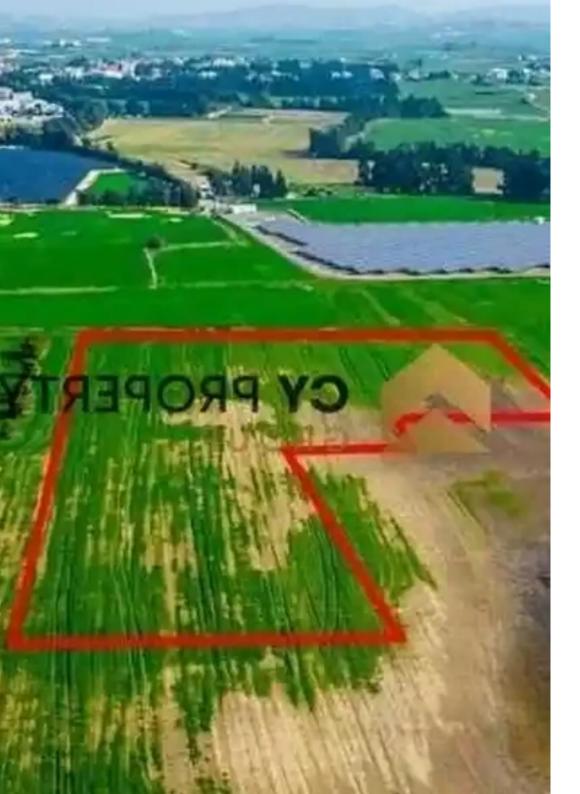

## Tourist land 18274 m<sup>2</sup>

Larnaka, Meneou-7000, Cyprus

This ad is presented by listings admin, under supervision from,

Licensed Real Estate Agent Reg no: 1234, Lic no: 603/E

**Offered at:** € 496,000

"""""Touristic field, extending to about 18.274 sq.m. in total. The property has a flat surface. The asset is located approximately 800m to the beach and approximately 3km to the motorway. The property falls within a duel Zone ??2(35%), with a building coefficient of 1%, coverage of 1%, and permission for 1 floors (5.5m) of construction and Zone ?3?(?)(65%), with a building coefficient of 25%, coverage of 15%, and permission for 2floors (10m) of construction."""""...