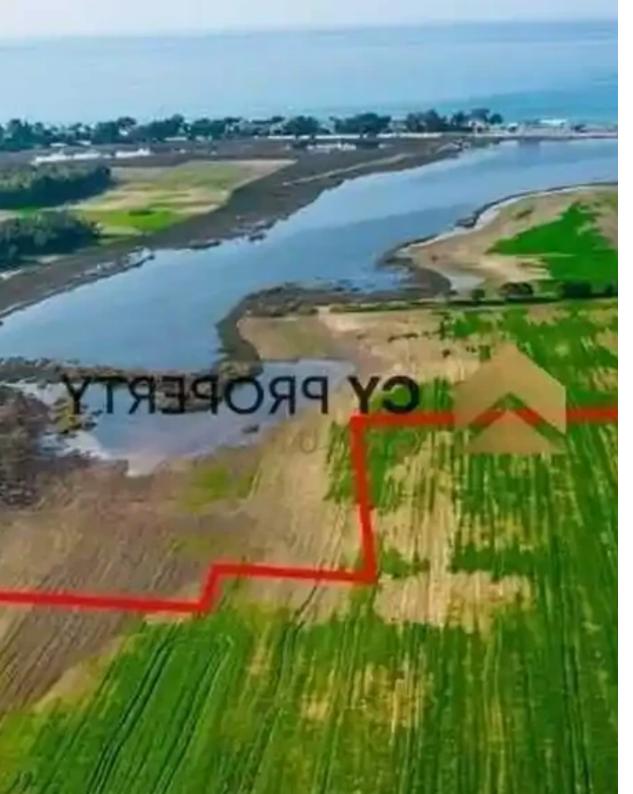

## Tourist land 18274 m<sup>2</sup>

Larnaka, Meneou-7000, Cyprus

This ad is presented by listings admin, under supervision from,

Licensed Real Estate Agent Reg no: 1234, Lic no: 603/E

**Offered at:** € 496,000

"""""Touristic field, extending to about 18.274 sq.m. in total. The property has a flat surface. The asset is located approximately 800m to the beach and approximately 3km to the motorway. The property falls within a duel Zone ??2(35%), with a building coefficient of 1%, coverage of 1%, and permission for 1 floors (5.5m) of construction and Zone ?3?(?)(65%), with a building coefficient of 25%, coverage of 15%, and permission for 2floors (10m) of construction."""""...