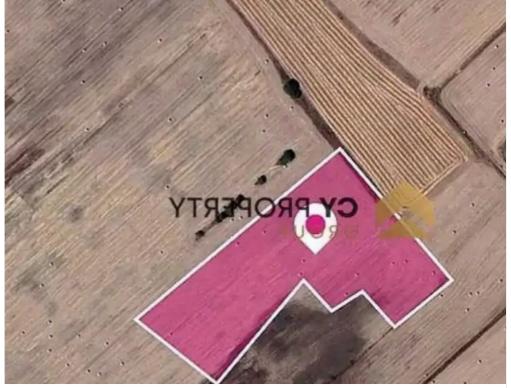

## Tourist land 18274 m<sup>2</sup>

Larnaka, Meneou-7000, Cyprus

This ad is presented by listings admin, under supervision from,

Licensed Real Estate Agent Reg no: 1234, Lic no: 603/E

**Offered at:** € 496,000

"""""Touristic field, extending to about 18.274 sq.m. in total. The property has a flat surface. The asset is located approximately 800m to the beach and approximately 3km to the motorway. The property falls within a duel Zone ??2(35%), with a building coefficient of 1%, coverage of 1%, and permission for 1 floors (5.5m) of construction and Zone ?3?(?)(65%), with a building coefficient of 25%, coverage of 15%, and permission for 2floors (10m) of construction."""""...