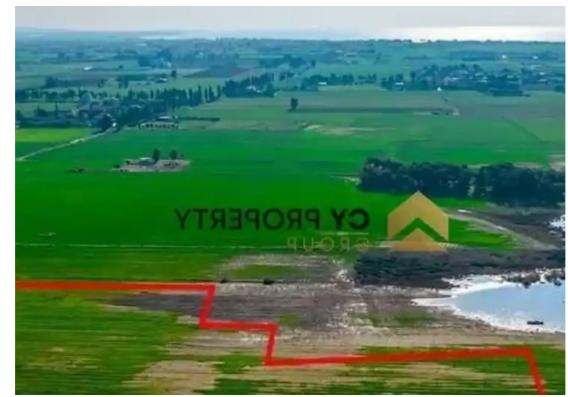

"""""Touristic field, extending to about 18.274 sq.m. in total. The property has a flat surface. The asset is located approximately 800m to the beach and approximately 3km to the motorway. The property falls within a duel Zone ??2(35%), with a building coefficient of 1%, coverage of 1%, and permission for 1 floors (5.5m) of construction and Zone ?3?(?)(65%), with a building coefficient of 25%, coverage of 15%, and permission for 2floors (10m) of construction."""""...