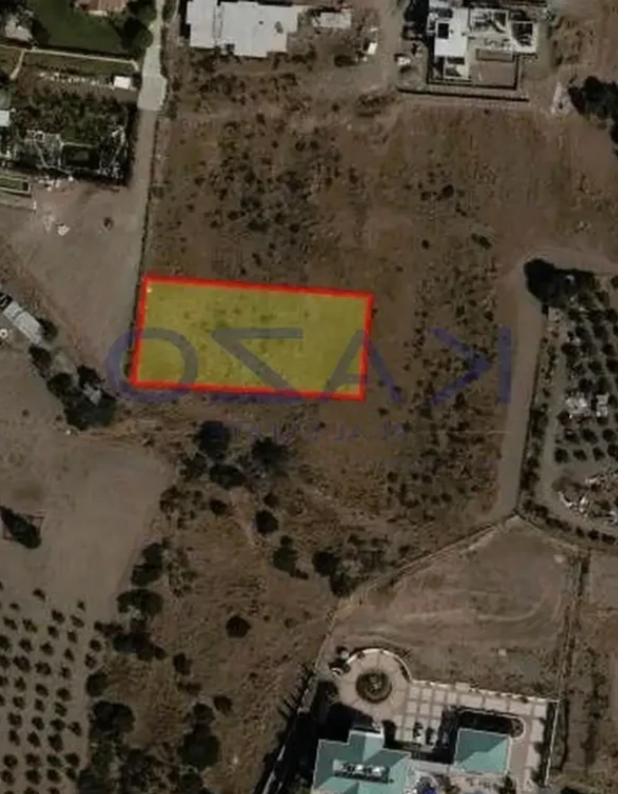

## Residential land 1797 m<sup>2</sup>

Limassol, Pyrgos-4529, Cyprus

This ad is presented by listings admin, under supervision from,

Licensed Real Estate Agent Reg no: 1234, Lic no: 603/E

**Offered at:** €250,000

**Estate ID:** 71936

**Ref:** ba5483786

Total plot's-land's area: 1797 m²

Coverage: 20 %

Density: 30 %

Available from: 2024-10-25

Offered at: **250,000** 

Type: Residential

""Residential development land available for sale in Pyrgos area. The residential development offers an H5 zone, with a 30% density ratio and a 20% coverage ratio. It sits on 1,797 square meters and it has a right of passage.""...