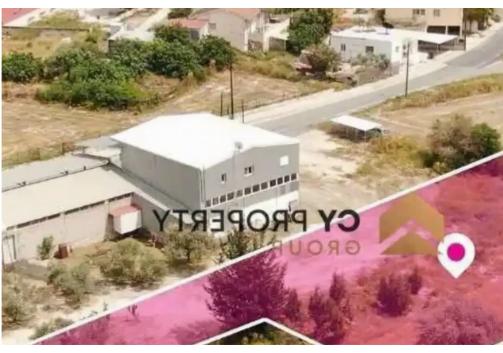

## Residential land 1673 m<sup>2</sup>

Larnaka, Alethriko-7570, Cyprus

This ad is presented by listings admin, under supervision from,

Licensed Real Estate Agent Reg no: 1234, Lic no: 603/E

**Offered at:** € 65,000

""""Residential field extending to about 1.673 sq.m. in total, is located in Alethriko, Larnaka. The property has a flat surface and benefits from an access through a right a way through the adjacent parcel. The asset is located approximately 1km to the Larnaca-Limassol motorway and approximately 14 km. southwest from Larnaca city centre. The property falls within Zone H2, with a building coefficient of 90%, coverage of 50%, and permission for 2 floors (8.3m) of construction.""""...