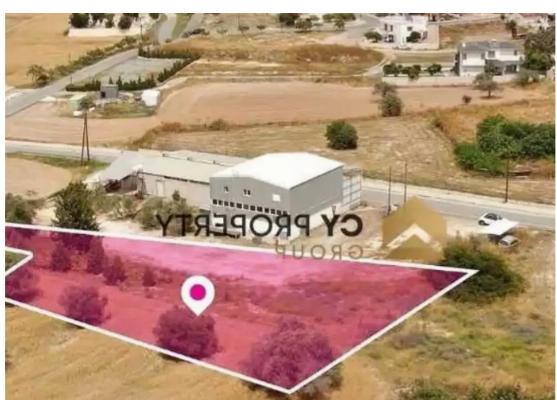

## Residential land 1673 m<sup>2</sup>

Larnaka, Alethriko-7570, Cyprus

This ad is presented by listings admin, under supervision from,

Licensed Real Estate Agent Reg no: 1234, Lic no: 603/E

**Offered at:** € 65,000

""""Residential field extending to about 1.673 sq.m. in total, is located in Alethriko, Larnaka. The property has a flat surface and benefits from an access through a right a way through the adjacent parcel. The asset is located approximately 1km to the Larnaca-Limassol motorway and approximately 14 km. southwest from Larnaca city centre. The property falls within Zone H2, with a building coefficient of 90%, coverage of 50%, and permission for 2 floors (8.3m) of construction.""""...