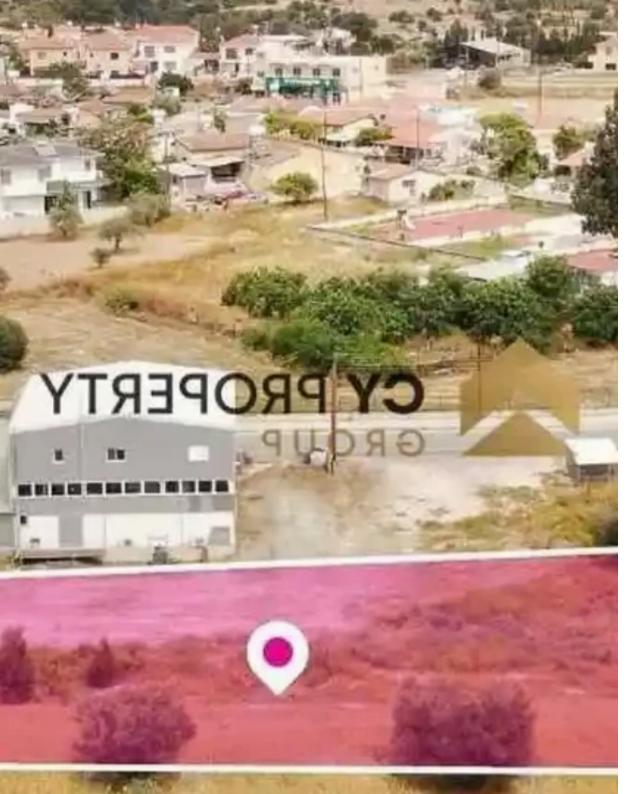

## Residential land 1673 m<sup>2</sup>

Larnaka, Alethriko-7570, Cyprus

This ad is presented by listings admin, under supervision from,

Licensed Real Estate Agent Reg no: 1234, Lic no: 603/E

**Offered at:** € 65,000

""""Residential field extending to about 1.673 sq.m. in total, is located in Alethriko, Larnaka. The property has a flat surface and benefits from an access through a right a way through the adjacent parcel. The asset is located approximately 1km to the Larnaca-Limassol motorway and approximately 14 km. southwest from Larnaca city centre. The property falls within Zone H2, with a building coefficient of 90%, coverage of 50%, and permission for 2 floors (8.3m) of construction.""""...