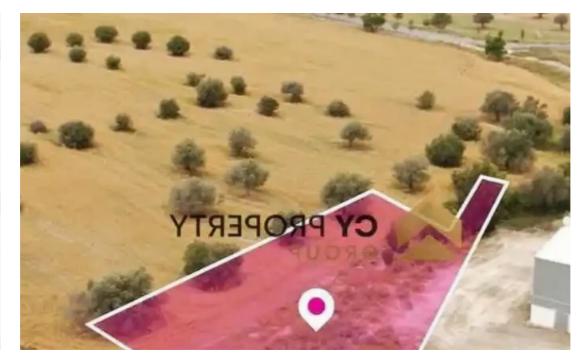

## Residential land 1673 m<sup>2</sup>

Larnaka, Alethriko-7570, Cyprus

This ad is presented by listings admin, under supervision from,

Licensed Real Estate Agent Reg no: 1234, Lic no: 603/E

**Offered at:** € 65,000

""""Residential field extending to about 1.673 sq.m. in total, is located in Alethriko, Larnaka. The property has a flat surface and benefits from an access through a right a way through the adjacent parcel. The asset is located approximately 1km to the Larnaca-Limassol motorway and approximately 14 km. southwest from Larnaca city centre. The property falls within Zone H2, with a building coefficient of 90%, coverage of 50%, and permission for 2 floors (8.3m) of construction.""""...