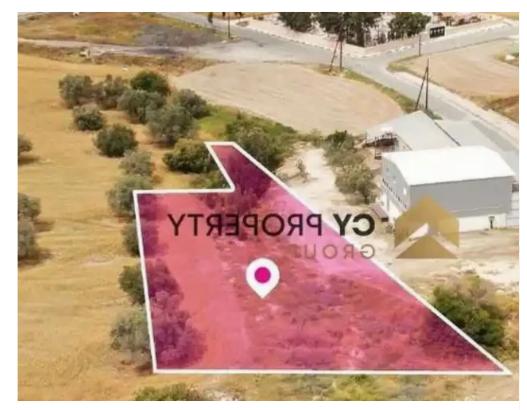

## Residential land 1673 m<sup>2</sup>

Larnaka, Alethriko-7570, Cyprus

This ad is presented by listings admin, under supervision from,

Licensed Real Estate Agent Reg no: 1234, Lic no: 603/E

**Offered at:** € 65,000

""""Residential field extending to about 1.673 sq.m. in total, is located in Alethriko, Larnaka. The property has a flat surface and benefits from an access through a right a way through the adjacent parcel. The asset is located approximately 1km to the Larnaca-Limassol motorway and approximately 14 km. southwest from Larnaca city centre. The property falls within Zone H2, with a building coefficient of 90%, coverage of 50%, and permission for 2 floors (8.3m) of construction.""""...