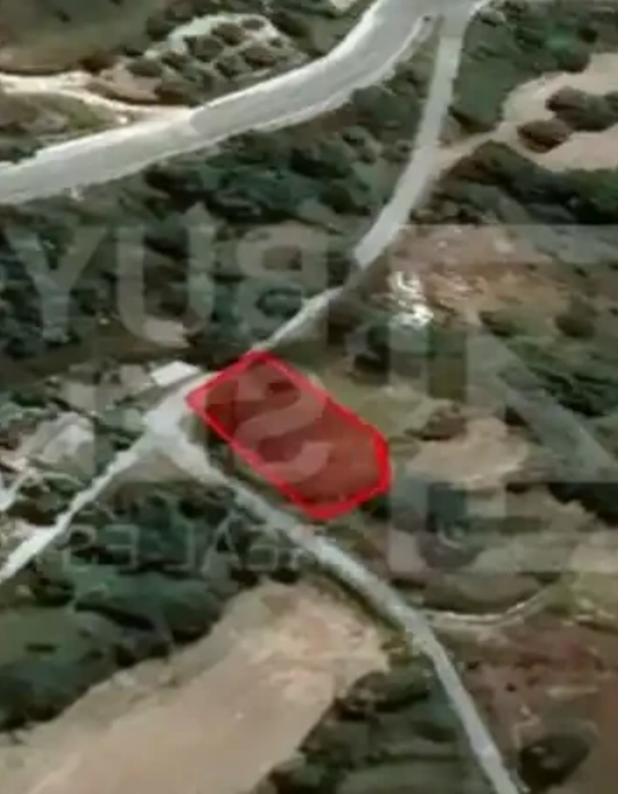

## Residential land 502 m<sup>2</sup>

Limassol, Dora-4774, Cyprus

This ad is presented by listings admin, under supervision from,

Licensed Real Estate Agent Reg no: 1234, Lic no: 603/E

**Offered at:** € 50,000

**Estate ID:** 71939

**Ref:** ba5245619

m<sup>2</sup>
Total plot's-land's area: **502** m<sup>2</sup>

Available from: 2024-10-25

""Near amenities and services. Only 2 minutes from the center of Dora Village . Residential land for sale in Dora village of Limassol. ?Land area: 502sq.m. ?Planning zone H2 ?Bui8lding Density 90% ?Cover factor 50% ?2 floors ?Access to the parcel via a registered road. Title Deed Available for transfer. (A.N.)""...