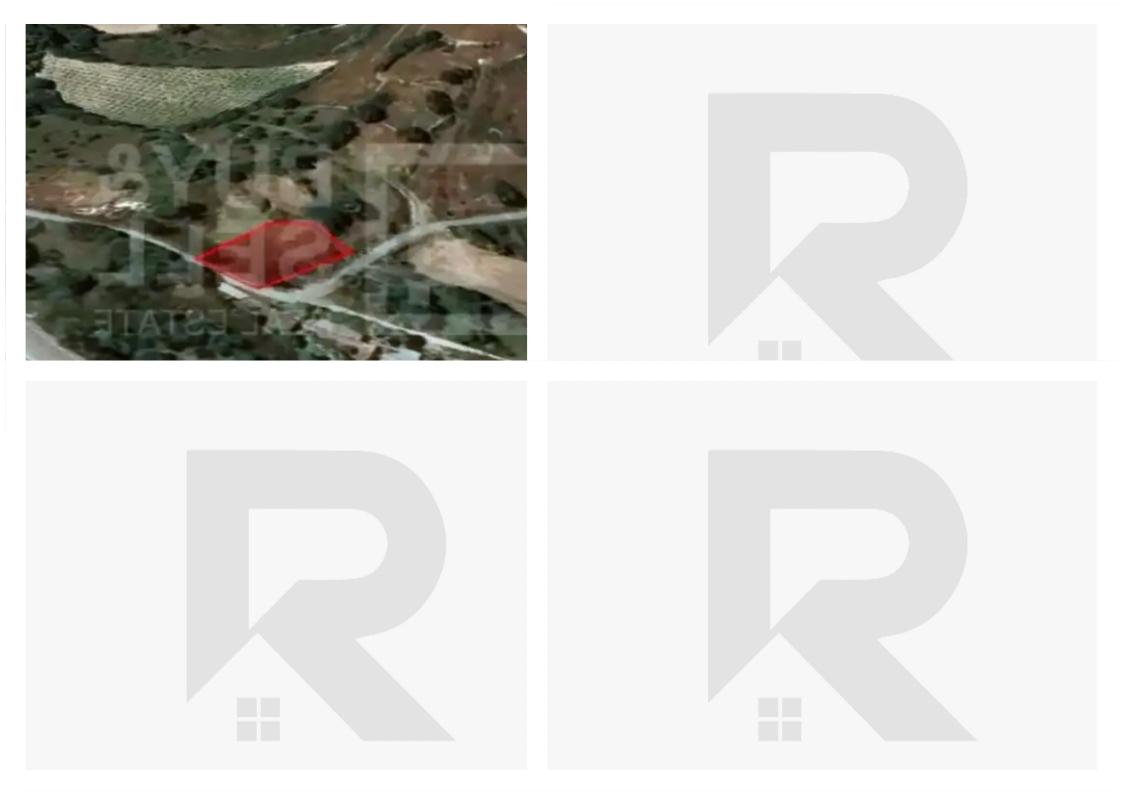

## Residential land 502 m<sup>2</sup>

Limassol, Dora-4774, Cyprus

This ad is presented by listings admin, under supervision from,

Licensed Real Estate Agent Reg no: 1234, Lic no: 603/E

**Offered at:** € 50,000

**Estate ID:** 71939

**Ref:** ba5245619

m<sup>2</sup>
Total plot's-land's area: **502** m<sup>2</sup>

Available from: 2024-10-25

""Near amenities and services. Only 2 minutes from the center of Dora Village . Residential land for sale in Dora village of Limassol. ?Land area: 502sq.m. ?Planning zone H2 ?Bui8lding Density 90% ?Cover factor 50% ?2 floors ?Access to the parcel via a registered road. Title Deed Available for transfer. (A.N.)""...