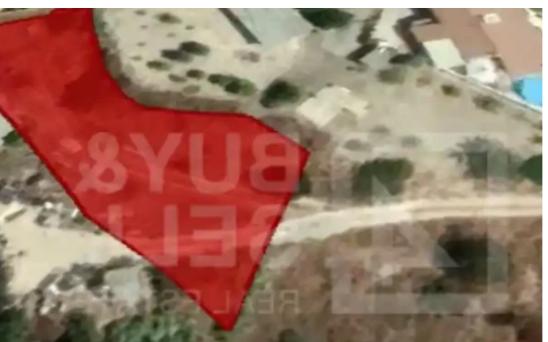

## Residential land 837 m<sup>2</sup>

Limassol, Foinikaria-4530, Cyprus

This ad is presented by listings admin, under supervision from ,

Licensed Real Estate Agent Reg no: 1234, Lic no: 603/E

**Offered at:** € 130,000

**Estate ID:** 71941

**Ref:** ba5243327

Total plot's-land's area: 837 m<sup>2</sup>

Available from: 2024-10-25

Offered at: 130,00

Type: Residentia

"""Residential land of 837 sqm for sale is located in the Village of Foinikaria area, in Limassol. Access to the land via right of way and can be developed immediately. It falls within the town Planning Zone: ?2 with the following characteristics: - Density: 90% - Coverage 50% - Floors:2 -Height: 8.3 There are available title deeds and ready to transfer. Call us to arrange a viewing!""...