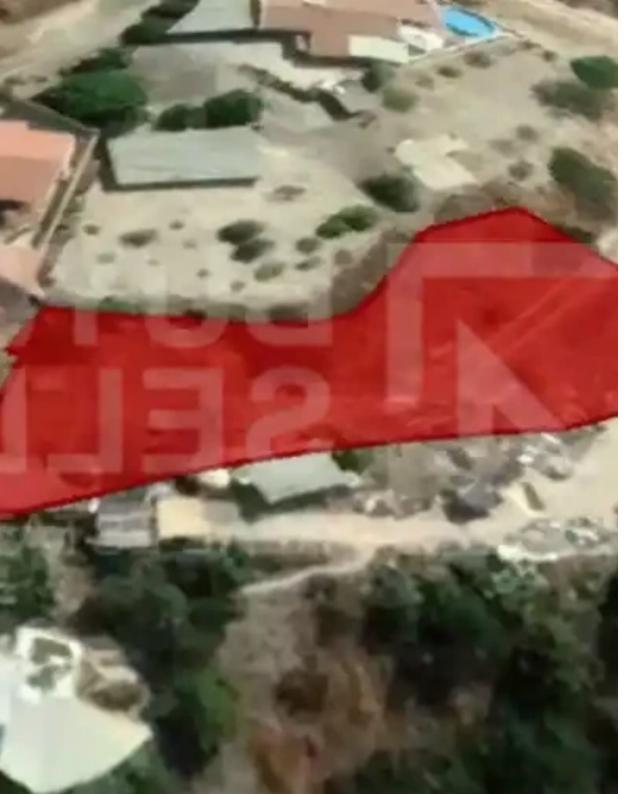

## Residential land 837 m<sup>2</sup>

Limassol, Foinikaria-4530, Cyprus

This ad is presented by listings admin, under supervision from ,

Licensed Real Estate Agent Reg no: 1234, Lic no: 603/E

**Offered at:** € 130,000

**Estate ID:** 71941

**Ref:** ba5243327

Total plot's-land's area: 837 m<sup>2</sup>

Available from: 2024-10-25

Offered at: 130,00

Type: Residentia

"""Residential land of 837 sqm for sale is located in the Village of Foinikaria area, in Limassol. Access to the land via right of way and can be developed immediately. It falls within the town Planning Zone: ?2 with the following characteristics: - Density: 90% - Coverage 50% - Floors:2 -Height: 8.3 There are available title deeds and ready to transfer. Call us to arrange a viewing!""...