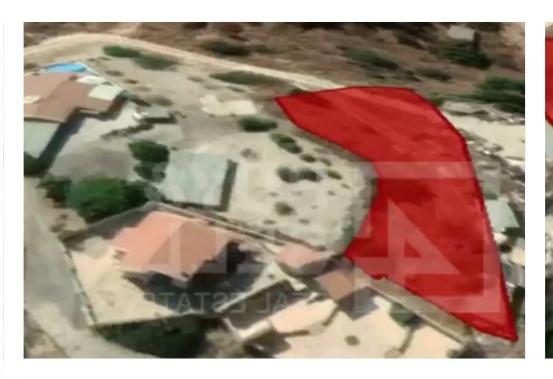

## Residential land 837 m<sup>2</sup>

Limassol, Foinikaria-4530, Cyprus

This ad is presented by listings admin, under supervision from ,

Licensed Real Estate Agent Reg no: 1234, Lic no: 603/E

**Offered at:** € 130,000

**Estate ID:** 71941

**Ref:** ba5243327

Total plot's-land's area: 837 m<sup>2</sup>

Available from: 2024-10-25

Offered at: 130,00

Type: Residentia

"""Residential land of 837 sqm for sale is located in the Village of Foinikaria area, in Limassol. Access to the land via right of way and can be developed immediately. It falls within the town Planning Zone: ?2 with the following characteristics: - Density: 90% - Coverage 50% - Floors:2 -Height: 8.3 There are available title deeds and ready to transfer. Call us to arrange a viewing!""...