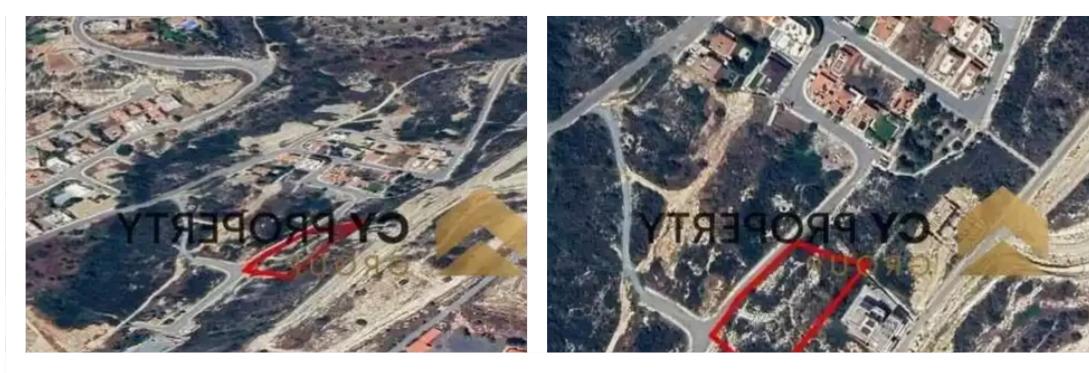

## Residential land 3793 m<sup>2</sup>

Limassol, Lyceum-Agia-Phyla-Agia-Fylaxis-3118, Cyprus This ad is presented by listings admin, under supervision from, Licensed Real Estate Agent Reg no: 1234, Lic no: 603/E

Offered at: €683,000 Estate ID: 71943 Ref: ba4828804









""Residential field for sale in Limassol. The field falls in a residential planning zone which offers 80% building density, cover density 45% with 13,5 meters height and maximum allowance of 3 floors."""...

## **Estate on map:**







## Website: realty.com.cy/p/residential-land-3793-m<sup>2</sup>-ba4828804

Email: info@rimatech.com.cy

Phone: +35795958898 // +35725714014

This ad is presented by listings admin, under supervision from , Licensed Real Estate Agent Reg no: 1234, Lic no: 603/E