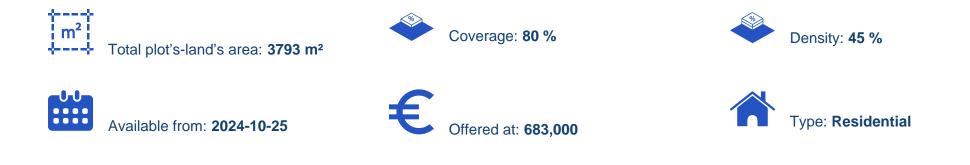

## Residential land 3793 m<sup>2</sup>

Limassol, Lyceum-Agia-Phyla-Agia-Fylaxis-3118, Cyprus This ad is presented by listings admin, under supervision from, Licensed Real Estate Agent Reg no: 1234, Lic no: 603/E

Offered at: €683,000 Estate ID: 71943 Ref: ba4828804

""Residential field for sale in Limassol. The field falls in a residential planning zone which offers 80% building density, cover density 45% with 13,5 meters height and maximum allowance of 3 floors."""...