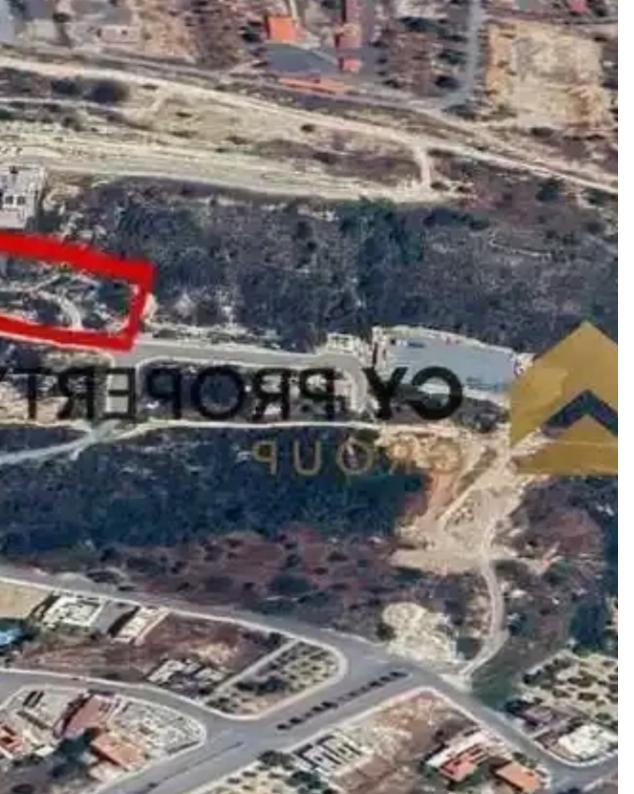

## Residential land 3793 m<sup>2</sup>

Limassol, Lyceum-Agia-Phyla-Agia-Fylaxis-3118, Cyprus This ad is presented by listings admin, under supervision from, Licensed Real Estate Agent Reg no: 1234, Lic no: 603/E

Offered at: €683,000 Estate ID: 71943 Ref: ba4828804

""Residential field for sale in Limassol. The field falls in a residential planning zone which offers 80% building density, cover density 45% with 13,5 meters height and maximum allowance of 3 floors."""...

## **Estate on map:**