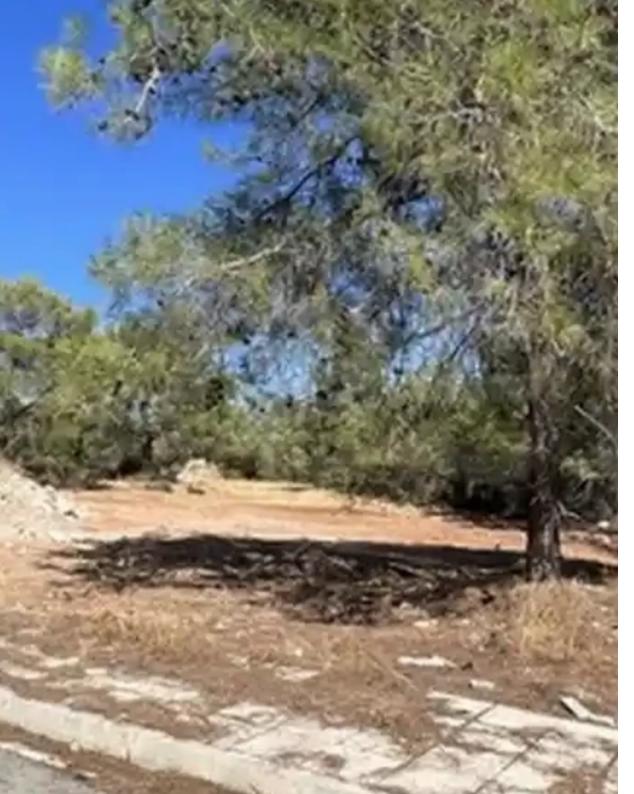

"""""Residential Plot 800 m2 located in Souni area has become available for sale The subject real estate falls within the H6 countryside planning zone which at the time of listing, allows for 20% of build density, 20% of build cover, 2 maximum number of floors and 8,3 m maximum building height, providing that all the necessary building uses and conditions for building are met. Subject to VAT For more infos pls call or Text ... Andreas Reference Number 6395 We are Available 7 days a week""""""""...