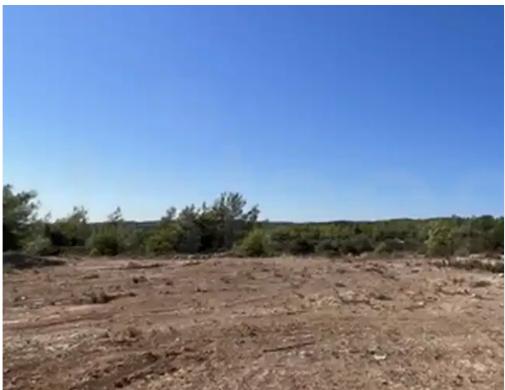

"""""Residential Plot 800 m2 located in Souni area has become available for sale The subject real estate falls within the H6 countryside planning zone which at the time of listing, allows for 20% of build density, 20% of build cover, 2 maximum number of floors and 8,3 m maximum building height, providing that all the necessary building uses and conditions for building are met. Subject to VAT For more infos pls call or Text ... Andreas Reference Number 6395 We are Available 7 days a week""""""""...