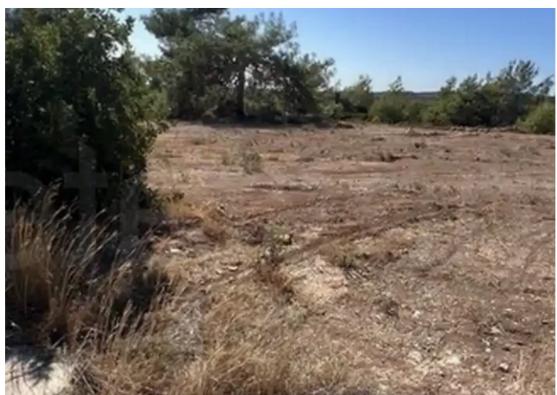

## Residential land 800 m<sup>2</sup>

Limassol, Souni-4717, Cyprus

This ad is presented by listings admin, under supervision from ,

Licensed Real Estate Agent Reg no: 1234, Lic no: 603/E

**Offered at:** € 150,000

"""""Residential Plot 800 m2 located in Souni area has become available for sale The subject real estate falls within the H6 countryside planning zone which at the time of listing, allows for 20% of build density, 20% of build cover, 2 maximum number of floors and 8,3 m maximum building height, providing that all the necessary building uses and conditions for building are met. Subject to VAT For more infos pls call or Text ... Andreas Reference Number 6395 We are Available 7 days a week""""""""...