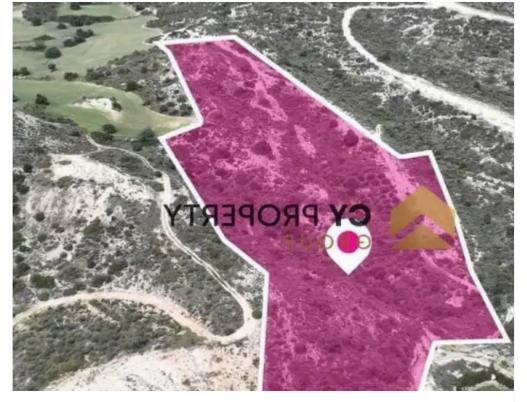

## Residential land 30331 m<sup>2</sup>

Larnaka, Kalavasos-7733, Cyprus

This ad is presented by listings admin, under supervision from ,

Licensed Real Estate Agent Reg no: 1234, Lic no: 603/E

**Offered at:** € 345,000

extending to about 30.331 sq.m. in total, with irregular shape and uneven surface. The property falls within Zone Z1 (49%), with a building coefficient of 6%, coverage of 6%, and permission for 2 floors (8.3m) of construction and Zone H3 (49%), with a building coefficient of 60%, coverage of 35%, and permission for 2 floors (8.3m) of construction."""...