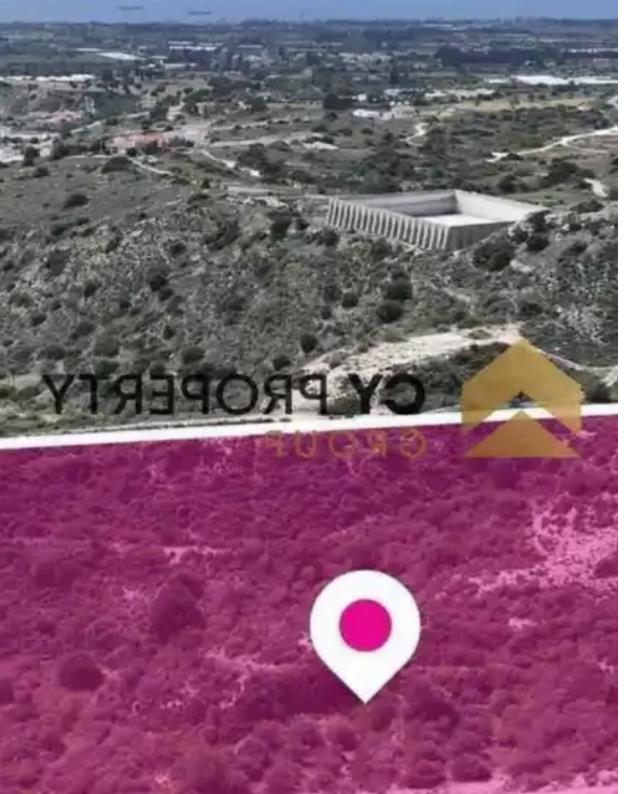

## Residential land 30331 m<sup>2</sup>

Larnaka, Kalavasos-7733, Cyprus

This ad is presented by listings admin, under supervision from ,

Licensed Real Estate Agent Reg no: 1234, Lic no: 603/E

**Offered at:** € 345,000

extending to about 30.331 sq.m. in total, with irregular shape and uneven surface. The property falls within Zone Z1 (49%), with a building coefficient of 6%, coverage of 6%, and permission for 2 floors (8.3m) of construction and Zone H3 (49%), with a building coefficient of 60%, coverage of 35%, and permission for 2 floors (8.3m) of construction."""...