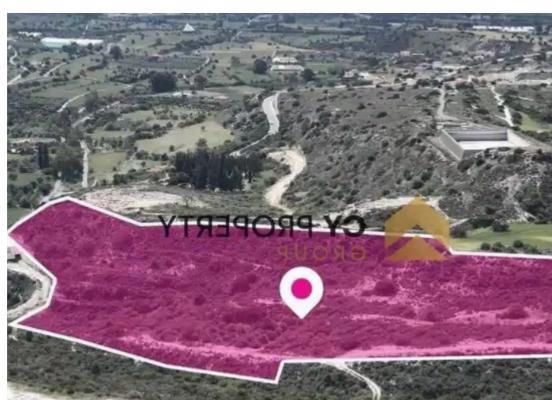

extending to about 30.331 sq.m. in total, with irregular shape and uneven surface. The property falls within Zone Z1 (49%), with a building coefficient of 6%, coverage of 6%, and permission for 2 floors (8.3m) of construction and Zone H3 (49%), with a building coefficient of 60%, coverage of 35%, and permission for 2 floors (8.3m) of construction."""...

## **Estate on map:**

**Website:** realty.com.cy/p/residential-land-30331-m²-ba4782660

Email: info@rimatech.com.cy

**Phone:** +35795958898 // +35725714014

This ad is presented by listings admin, under supervision from ,