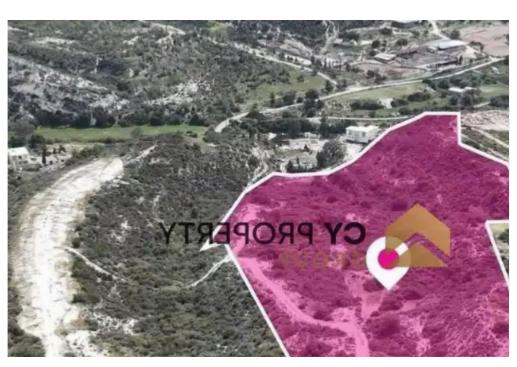

extending to about 30.331 sq.m. in total, with irregular shape and uneven surface. The property falls within Zone Z1 (49%), with a building coefficient of 6%, coverage of 6%, and permission for 2 floors (8.3m) of construction and Zone H3 (49%), with a building coefficient of 60%, coverage of 35%, and permission for 2 floors (8.3m) of construction."""...

## **Estate on map:**

**Website:** realty.com.cy/p/residential-land-30331-m²-ba4782660

Email: info@rimatech.com.cy

**Phone:** +35795958898 // +35725714014

This ad is presented by listings admin, under supervision from ,