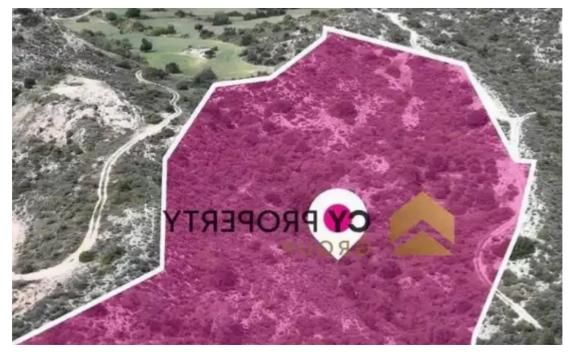

extending to about 30.331 sq.m. in total, with irregular shape and uneven surface. The property falls within Zone Z1 (49%), with a building coefficient of 6%, coverage of 6%, and permission for 2 floors (8.3m) of construction and Zone H3 (49%), with a building coefficient of 60%, coverage of 35%, and permission for 2 floors (8.3m) of construction."""...

## **Estate on map:**

**Website:** realty.com.cy/p/residential-land-30331-m²-ba4782660

Email: info@rimatech.com.cy

**Phone:** +35795958898 // +35725714014

This ad is presented by listings admin, under supervision from ,