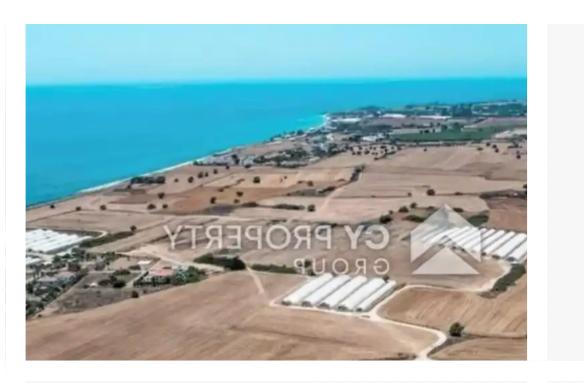

""Touristic field is available for sale located in a prime location in Maroni Communicty, in Larnaca District with a beautiful sea view. The property is ideally situated near to a plethora of amenities and services such as schools, banks, bakeries, supermarkets, and a few minutes drive distance to the beach. The location offers an excellent access to highway and to main roads. The property falls within Touristic Zone T3?, with a building coefficient of 30%, coverage of 20%, and permission for 3 floors (13.1m) of construction. This asset represents a great investment opportunity. Title deed is available.""...