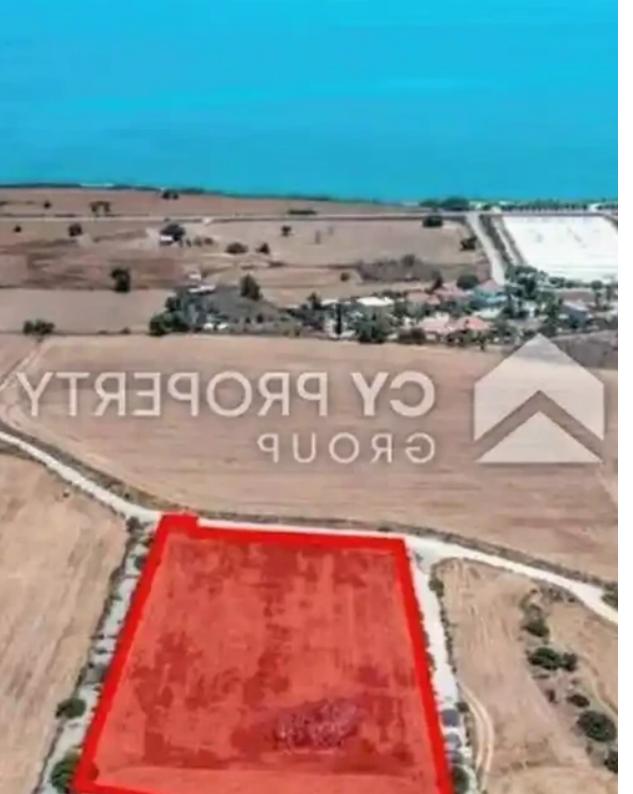

## Tourist land 6509 m<sup>2</sup>

Larnaka, Maroni-7737, Cyprus

This ad is presented by listings admin, under supervision from ,

Licensed Real Estate Agent Reg no: 1234, Lic no: 603/E

**Offered at:** € 586,000

""Touristic field is available for sale located in a prime location in Maroni Communicty, in Larnaca District with a beautiful sea view. The property is ideally situated near to a plethora of amenities and services such as schools, banks, bakeries, supermarkets, and a few minutes drive distance to the beach. The location offers an excellent access to highway and to main roads. The property falls within Touristic Zone T3?, with a building coefficient of 30%, coverage of 20%, and permission for 3 floors (13.1m) of construction. This asset represents a great investment opportunity. Title deed is available.""...