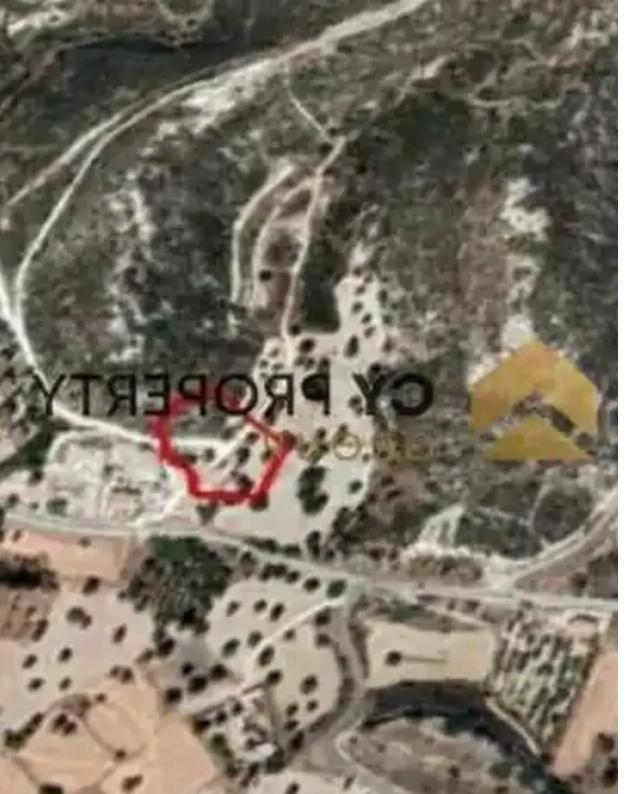

## Residential land 2676 m<sup>2</sup>

Larnaka, Skarinou-7731, Cyprus

This ad is presented by listings admin, under supervision from,

Licensed Real Estate Agent Reg no: 1234, Lic no: 603/E

**Offered at:** €87,000

**Estate ID:** 71958

**Ref:** ba4571017

Total plot's-land's area: 2676 m²

Coverage: 50 %

Density: 90 %

Available from: 2024-10-25

Offered at: 87,000

ype: Residential

""Plot for sale in a residential area located in Skarinou village, with easy access to main roads and ten minutes drive distance to the beach. The plot falls within two residential planning zones. (H2 & mp; H1) It is suitable for house and block of flats. Title Deed available.""...