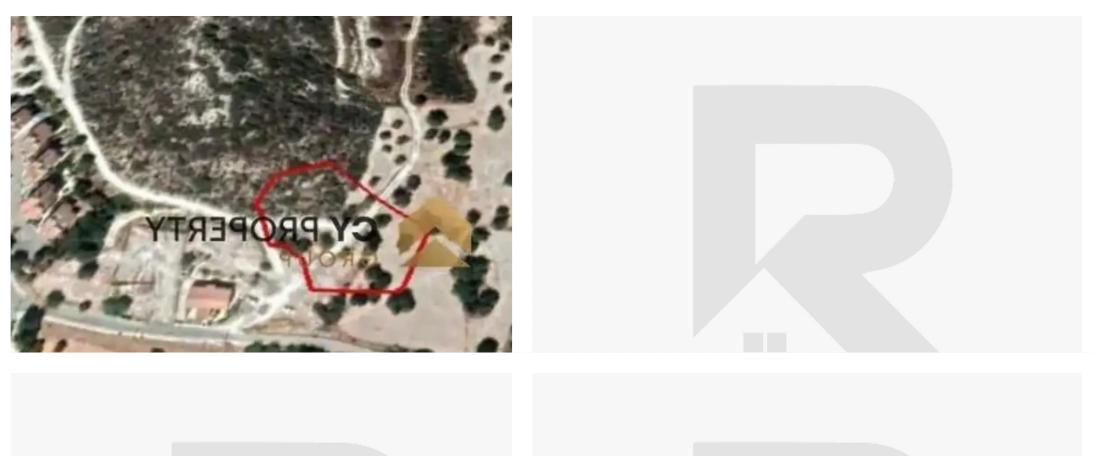

## Residential land 2676 m<sup>2</sup>

Larnaka, Skarinou-7731, Cyprus

This ad is presented by listings admin, under supervision from,

Licensed Real Estate Agent Reg no: 1234, Lic no: 603/E

**Offered at:** €87,000

**Estate ID:** 71958

**Ref:** ba4571017

Total plot's-land's area: 2676 m²

Coverage: 50 %

Density: 90 %

Available from: 2024-10-25

Offered at: 87,000

ype: Residential

""Plot for sale in a residential area located in Skarinou village, with easy access to main roads and ten minutes drive distance to the beach. The plot falls within two residential planning zones. (H2 & mp; H1) It is suitable for house and block of flats. Title Deed available.""...