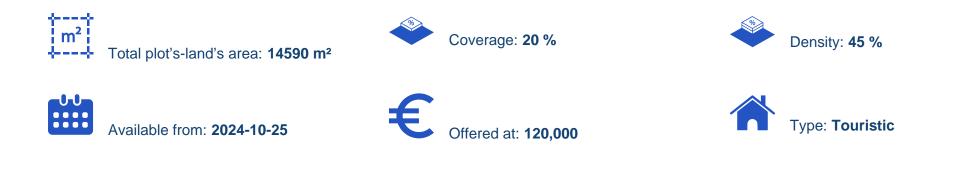

## Tourist land 14590 m<sup>2</sup>

Larnaka, Softades-7561 , Cyprus This ad is presented by listings admin, under supervision from , Licensed Real Estate Agent Reg no: 1234, Lic no: 603/E

Offered at: €120,000 Estate ID: 71960 Ref: ba4572089

"""Field available for sale located in Kiti village, which is close to all amenities as schools, bank, supermarkets and ten minutes walking distance to the beach. The field situated in a touristic zone area (??2). The field has an area of 14,590 sqm. which the 1,824 sq.m. is for sale. It is suitable for hotel and bungalows."""...