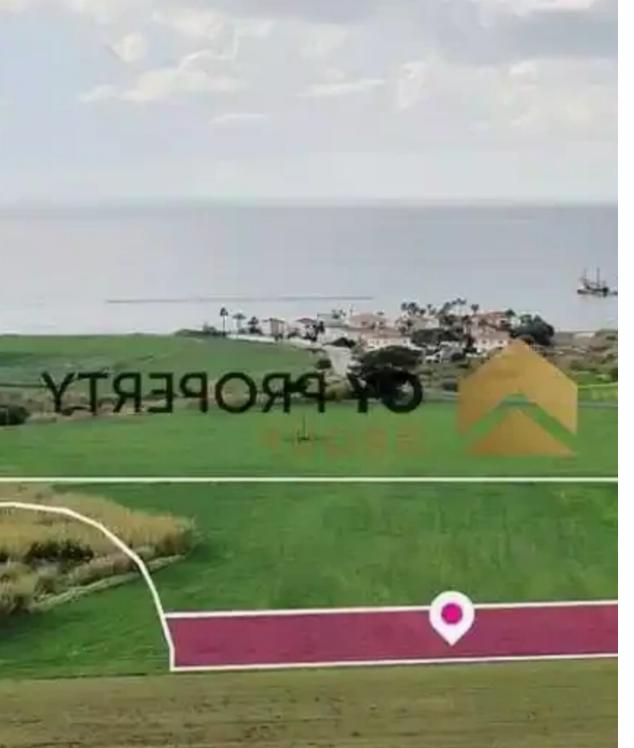

"""Field available for sale located in Kiti village, which is close to all amenities as schools, bank, supermarkets and ten minutes walking distance to the beach. The field situated in a touristic zone area (??2). The field has an area of 14,590 sqm. which the 1,824 sq.m. is for sale. It is suitable for hotel and bungalows."""...

## **Estate on map:**